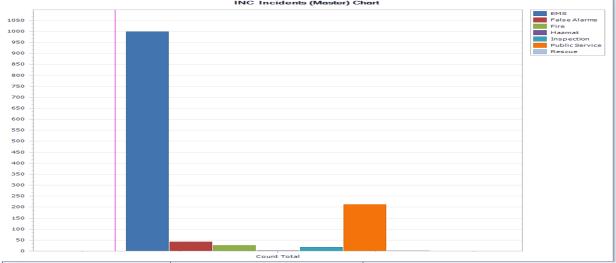

## YELLOWKNIFE FIRE DIVISION QUARTERLY SUMMARY REPORT OCTOBER TO DECEMBER 2021

| Emergency Response         | OCTOBER TO DECEMBER | FIVE YEAR AVERAGE   |
|----------------------------|---------------------|---------------------|
| Classification             | 2021                | OCTOBER TO DECEMBER |
|                            |                     | 2016-2020           |
|                            |                     |                     |
| Dangerous Goods            | 2                   | 4                   |
| Emergency Medical Services | 998                 | 874                 |
| False Alarms               | 41                  | 51                  |
| Fire Suppression           | 25                  | 43                  |
| Inspection                 | 18                  | 32                  |
| Public Service             | 212                 | 62                  |
| Rescue                     | 2                   | 8                   |
| Total:                     | 1,298               | 1,074               |
|                            | •                   |                     |
|                            |                     |                     |