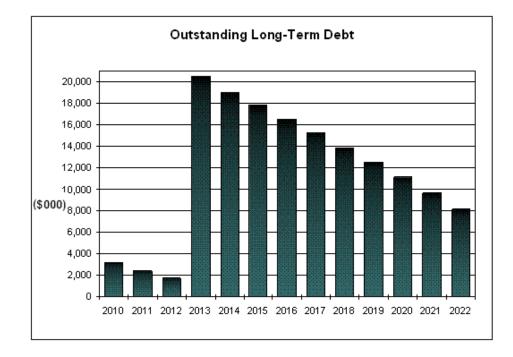

|                            | 2011<br>Actual<br>(\$000) | 2012<br>Budget<br>(\$000) | 2012<br>Forecast<br>(\$000) | 2013<br>Budget<br>(\$000) | 2014<br>Budget<br>(\$000) | 2015<br>Budget<br>(\$000) |
|----------------------------|---------------------------|---------------------------|-----------------------------|---------------------------|---------------------------|---------------------------|
| Outstanding Long-term Debt |                           |                           |                             |                           |                           |                           |
| Opening Balance            | 3,137                     | 2,400                     | 2,402                       | 1,752                     | 20,467                    | 19,037                    |
| Capital Fund Debt Issued   | -                         | -                         | -                           | 20,000                    | -                         | -                         |
| Capital Fund Debt Repaid   | (735)                     | (649)                     | (650)                       | (1,285)                   | (1,430)                   | (1,227)                   |
| Closing Balance            | 2,402                     | 1,751                     | 1,752                       | 20,467                    | 19,037                    | 17,810                    |
| Comprised of               |                           |                           |                             |                           |                           |                           |
| General Capital            | 2,402                     | 1,751                     | 1,752                       | 20,467                    | 19,037                    | 17,810                    |
|                            | 2,402                     | 1,751                     | 1,752                       | 20,467                    | 19,037                    | 17,810                    |

|                                                                                                                                                                                                                              | 2011<br>Actual<br>(\$000) | 2012<br>Budget<br>(\$000) | 2012<br>Forecast<br>(\$000) | 2013<br>Budget<br>(\$000) | 2014<br>Budget<br>(\$000) | 2015<br>Budget<br>(\$000) |
|------------------------------------------------------------------------------------------------------------------------------------------------------------------------------------------------------------------------------|---------------------------|---------------------------|-----------------------------|---------------------------|---------------------------|---------------------------|
| <u>General Capital</u>                                                                                                                                                                                                       |                           |                           |                             |                           | . ,                       |                           |
| Water Treatment Plant Loan                                                                                                                                                                                                   | -                         | -                         | -                           | 19,187                    | 18,076                    | 16,933                    |
| <b>2002 Debenture #235,</b><br>authorized by By-law 4176 to finance the 2002<br>road rehabilitation program, with annual payments<br>of \$197,898, including principal and interest at<br>6.14%, expiring May, 2012.         | 168                       | -                         | -                           | -                         | -                         | -                         |
| <b>2002 Debentures #236 and 237,</b><br>authorized by By-laws 4177 and 4178 to finance<br>traffic lights, with annual payments of \$22,065,<br>including principal and interest at 6.14%,<br>expiring May, 2012.             | 18                        | -                         | _                           | -                         | -                         | -                         |
| <b>CIBC Debenture #239,</b><br>authorized by By-law 4213 to finance completion<br>of phase one of the twin pad arena, with annual payment<br>of \$140,098 including principal and interest at 5.81%,<br>expiring March 2023. | 1,187                     | 1,115                     | 1,116                       | 1,041                     | 961                       | 877                       |
| <b>2003 Debenture #240</b><br>authorized by By-law 4244 to finance the 2003 road<br>rehabilitation program, with annual payment of<br>\$191,254 including principal and interest at 4.82%,<br>expiring July 2013.            | 345                       | 170                       | 170                         | -                         | -                         | -                         |
| <b>2004 Debenture #242</b><br>authorized by By-law 4280 to finance the 2004 road<br>rehabilitation program, with annual payment of<br>\$251,268 including principal and interest at 5.109%<br>expiring July 2014.            | 683                       | 466                       | 466                         | 239                       | -                         | -                         |
|                                                                                                                                                                                                                              | 2,402                     | 1,751                     | 1,752                       | 20,467                    | 19,037                    | 17,810                    |