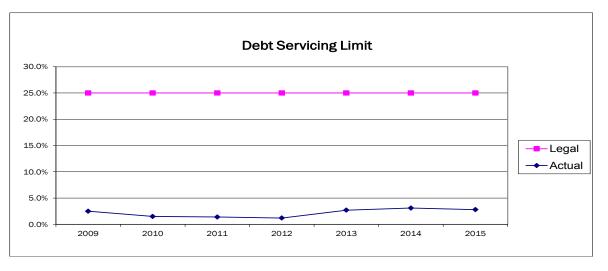

| Year | Assessed<br>Values<br>(\$000's) | Total<br>Revenue<br>(\$000's) | Legal<br>Limit<br>(\$000's)<br>Note (1) | Policy<br>Limit<br>(\$000's) | Debt<br>Balance<br>(\$000's) | Note |
|------|---------------------------------|-------------------------------|-----------------------------------------|------------------------------|------------------------------|------|
| 2004 | 1,437,217                       |                               | 143,722                                 | 71.861                       | 14,910                       |      |
| 2005 | 1,495,756                       |                               | 149,576                                 | 74,788                       | 10,686                       |      |
| 2006 | 1,524,748                       |                               | 152,475                                 | 76,237                       | 8,721                        | (2)  |
| 2007 | 1,862,823                       |                               | 186,282                                 | 93,141                       | 6,422                        | . ,  |
| 2008 | 1,911,676                       | 52,683                        | 105,366                                 | 95,584                       | 4,971                        |      |
| 2009 | 1,951,056                       | 54,293                        | 108,586                                 | 97,553                       | 3,843                        |      |
| 2010 | 1,984,644                       | 58,674                        | 117,348                                 | 99,232                       | 3,136                        |      |
| 2011 | 2,002,337                       | 62,053                        | 124,106                                 | 100,117                      | 2,402                        |      |
| 2012 | 2,032,685                       | 67,139                        | 134,278                                 | 101,634                      | 1,752                        |      |
| 2013 | 2,058,302                       | 65,384                        | 130,767                                 | 102,915                      | 20,467                       | (2)  |
| 2014 | 2,106,306                       | 65,236                        | 130,471                                 | 105,315                      | 19,037                       | (3)  |
| 2015 | 2,130,930                       | 64,359                        | 128,719                                 | 106,547                      | 17,810                       |      |

Legal debt servicing limit is 25% of total eligible revenue. City's debt servicing in 2009-2015 is far below legal limit.

Legal limit is two times the eligible revenue and City's policy limit is 5% of assessment. City's debt balance is far below the legal and policy limits.