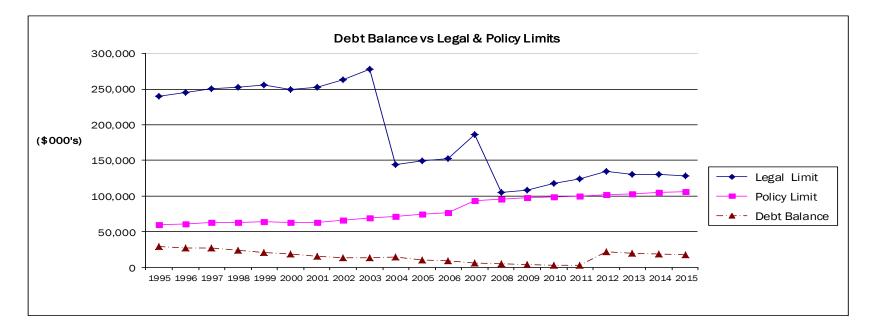

| Year | Assessed<br>Values<br>(\$000's) | Total<br>Revenue<br>(\$000's) | Legal<br>Limit<br>(\$000's)<br>Note (1) | Policy<br>Limit<br>(\$000's) | Debt<br>Balance<br>(\$000's) | Note |
|------|---------------------------------|-------------------------------|-----------------------------------------|------------------------------|------------------------------|------|
| 2004 | 1,437,217                       |                               | 143,722                                 | 71.861                       | 14,910                       |      |
| 2005 | 1,495,756                       |                               | 149,576                                 | 74,788                       | 10,686                       |      |
| 2006 | 1,524,748                       |                               | 152,475                                 | 76,237                       | 8,721                        | (2)  |
| 2007 | 1,862,823                       |                               | 186,282                                 | 93,141                       | 6,422                        | . ,  |
| 2008 | 1,911,676                       | 52,683                        | 105,366                                 | 95,584                       | 4,971                        |      |
| 2009 | 1,951,056                       | 54,293                        | 108,586                                 | 97,553                       | 3,843                        |      |
| 2010 | 1,984,644                       | 58,674                        | 117,348                                 | 99,232                       | 3,136                        |      |
| 2011 | 2,002,337                       | 62,053                        | 124,106                                 | 100,117                      | 2,402                        |      |
| 2012 | 2,032,685                       | 67,139                        | 134,278                                 | 101,634                      | 1,752                        |      |
| 2013 | 2,058,302                       | 65,384                        | 130,767                                 | 102,915                      | 20,467                       | (2)  |
| 2014 | 2,106,306                       | 65,236                        | 130,471                                 | 105,315                      | 19,037                       | (3)  |
| 2015 | 2,130,930                       | 64,359                        | 128,719                                 | 106,547                      | 17,810                       |      |

Legal debt servicing limit is 25% of total eligible revenue. City's debt servicing in 2009-2015 is far below legal limit.

Legal limit is two times the eligible revenue and City's policy limit is 5% of assessment. City's debt balance is far below the legal and policy limits.