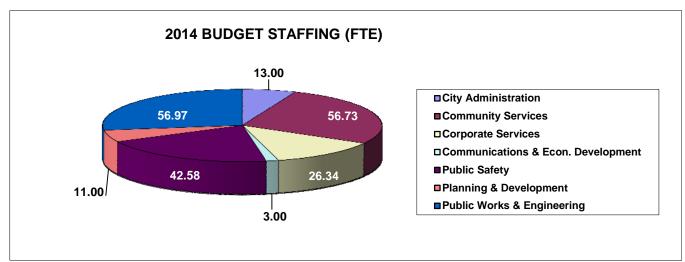

Staffing By Department:

| (FTE)               | 2013           |                    |                |     |  |
|---------------------|----------------|--------------------|----------------|-----|--|
|                     | 2013<br>Budget | Proposed Revisions | 2014<br>Budget | (1) |  |
| City Administration | 6.00           | 7.00               | 13.00          |     |  |
| Community Services  | 55.20          | 1.53               | 56.73          |     |  |
| Corporate Services  | 22.35          | 3.99               | 26.34          |     |  |

Communications & Economic Development 3.00 12.34 -9.34 Public Safety 42.58 41.58 1.00 Planning & Development 11.00 0.00 11.00 Public Works & Engineering 55.15 1.82 56.97 203.62 6.00 209.62 184.04 4.00 188.04 Permanent