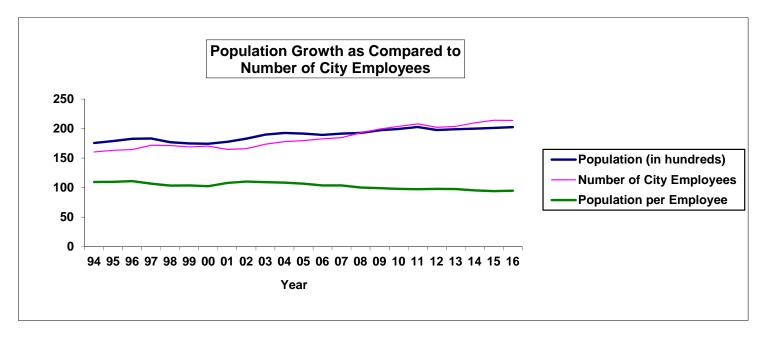

ing         | 54.71  | 55.15  | 55.15    | 56.97          | 56.48  | 56.48  |
|                                    | 202.13 | 203.62 | 203.62   | 209.62         | 213.94 | 213.63 |
|                                    |        |        |          |                |        |        |
| Permanent                          | 182.02 | 184.04 | 184.04   | 188.04         | 193.04 | 193.04 |
| Term                               | 0.00   | 0.00   | 0.00     | 0.00           | 0.00   | 0.00   |
| Part-time/ Casual                  | 20.11  | 19.58  | 19.58    | 21.58          | 20.90  | 20.59  |
|                                    | 202.13 | 203.62 | 203.62   | 209.62         | 213.94 | 213.63 |
| Net change in FTE positions        | (5.83) | 1.49   | 0.00     | 6.00           | 4.32   | (0.31) |





Staffing By Department:

| (FTE)               | 2013           |                    |                |     |  |
|---------------------|----------------|--------------------|----------------|-----|--|
|                     | 2013<br>Budget | Proposed Revisions | 2014<br>Budget | (1) |  |
| City Administration | 6.00           | 7.00               | 13.00          |     |  |
| Community Services  | 55.20          | 1.53               | 56.73          |     |  |
| Corporate Services  | 22.35          | 3.99               | 26.34          |     |  |

Communications & Economic Development 3.00 12.34 -9.34 Public Safety 42.58 41.58 1.00 Planning & Development 11.00 0.00 11.00 Public Works & Engineering 55.15 1.82 56.97 203.62 6.00 209.62 184.04 4.00 188.04 Permanent

## Note:

Total

Part-t