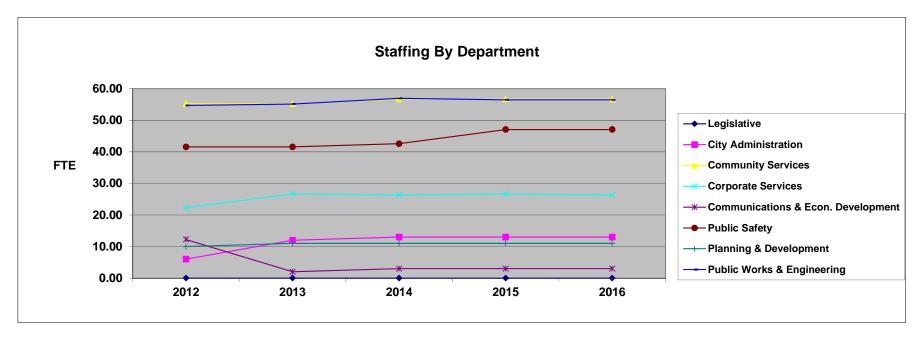

| Staffing By Department:            | 2012   | 2013   | 2013     | 2014<br>Budget | 2015   | 2016   |
|------------------------------------|--------|--------|----------|----------------|--------|--------|
| (FTE)                              | Actual | Budget | Forecast | Budget         | Budget | Budget |
| Legislative                        | 0.00   | 0.00   | 0.00     | 0.00           | 0.00   | 0.00   |
| City Administration                | 6.00   | 6.00   | 12.00    | 13.00          | 13.00  | 13.00  |
| Community Services                 | 55.28  | 55.20  | 55.20    | 56.73          | 56.73  | 56.73  |
| Corporate Services                 | 22.31  | 22.35  | 26.69    | 26.34          | 26.65  | 26.34  |
| Communications & Econ. Development | 12.25  | 12.34  | 2.00     | 3.00           | 3.00   | 3.00   |
| Public Safety                      | 41.58  | 41.58  | 41.58    | 42.58          | 47.08  | 47.08  |
| Planning & Development             | 10.00  | 11.00  | 11.00    | 11.00          | 11.00  | 11.00  |
| Public Works & Engineering         | 54.71  | 55.15  | 55.15    | 56.97          | 56.48  | 56.48  |
|                                    | 202.13 | 203.62 | 203.62   | 209.62         | 213.94 | 213.63 |
|                                    |        |        |          |                |        |        |
| Permanent                          | 182.02 | 184.04 | 184.04   | 188.04         | 193.04 | 193.04 |
| Term                               | 0.00   | 0.00   | 0.00     | 0.00           | 0.00   | 0.00   |
| Part-time/ Casual                  | 20.11  | 19.58  | 19.58    | 21.58          | 20.90  | 20.59  |
|                                    | 202.13 | 203.62 | 203.62   | 209.62         | 213.94 | 213.63 |
| Net change in FTE positions        | (5.83) | 1.49   | 0.00     | 6.00           | 4.32   | (0.31) |