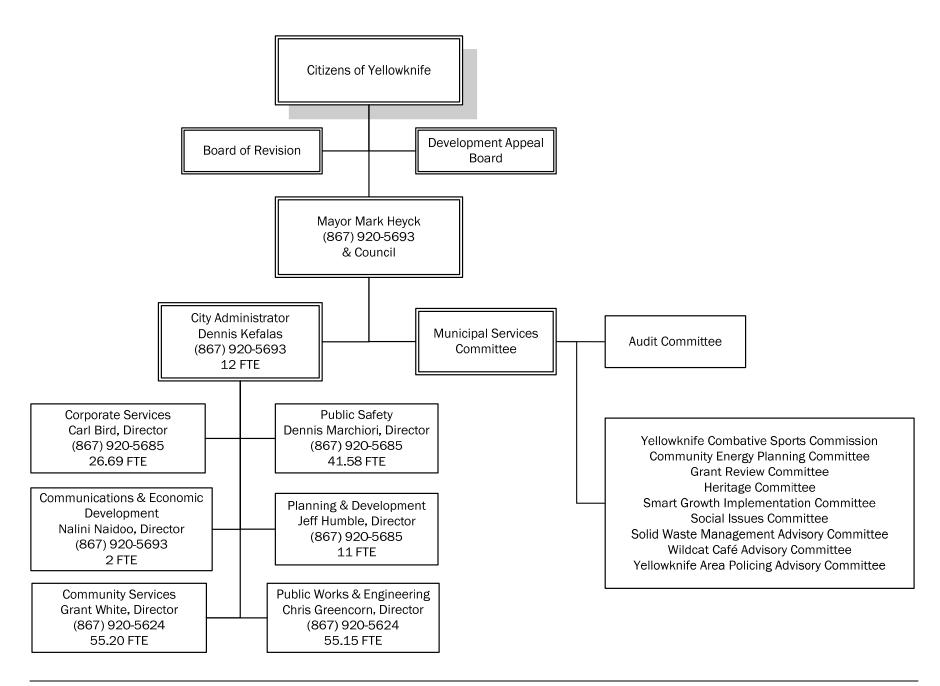

| Staffing By Department:            | 2012   | 2013   | 2013     | 2014<br>Budget | 2015   | 2016   |
|------------------------------------|--------|--------|----------|----------------|--------|--------|
| (FTE)                              | Actual | Budget | Forecast | Budget         | Budget | Budget |
| Legislative                        | 0.00   | 0.00   | 0.00     | 0.00           | 0.00   | 0.00   |
| City Administration                | 6.00   | 6.00   | 12.00    | 13.00          | 13.00  | 13.00  |
| Community Services                 | 55.28  | 55.20  | 55.20    | 56.73          | 56.73  | 56.73  |
| Corporate Services                 | 22.31  | 22.35  | 26.69    | 26.34          | 26.65  | 26.34  |
| Communications & Econ. Development | 12.25  | 12.34  | 2.00     | 3.00           | 3.00   | 3.00   |
| Public Safety                      | 41.58  | 41.58  | 41.58    | 42.58          | 47.08  | 47.08  |
| Planning & Development             | 10.00  | 11.00  | 11.00    | 11.00          | 11.00  | 11.00  |
| Public Works & Engineering         | 54.71  | 55.15  | 55.15    | 56.97          | 56.48  | 56.48  |
|                                    | 202.13 | 203.62 | 203.62   | 209.62         | 213.94 | 213.63 |
|                                    |        |        |          |                |        |        |
| Permanent                          | 182.02 | 184.04 | 184.04   | 188.04         | 193.04 | 193.04 |
| Term                               | 0.00   | 0.00   | 0.00     | 0.00           | 0.00   | 0.00   |
| Part-time/ Casual                  | 20.11  | 19.58  | 19.58    | 21.58          | 20.90  | 20.59  |
|                                    | 202.13 | 203.62 | 203.62   | 209.62         | 213.94 | 213.63 |
| Net change in FTE positions        | (5.83) | 1.49   | 0.00     | 6.00           | 4.32   | (0.31) |