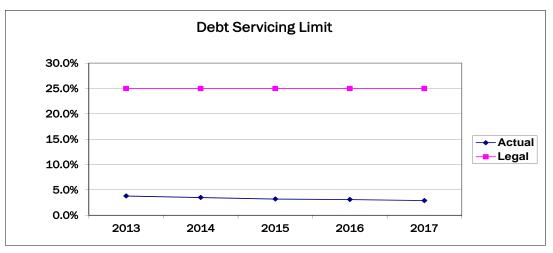

Legal debt servicing limit is 25% of total eligible revenue. City's debt servicing in 2013-2017 is far below legal limit

Legal limit is two times the eligible revenue and City's policy limit is 5% of assesment. City's debt balance is far below both the legal and policy limits.