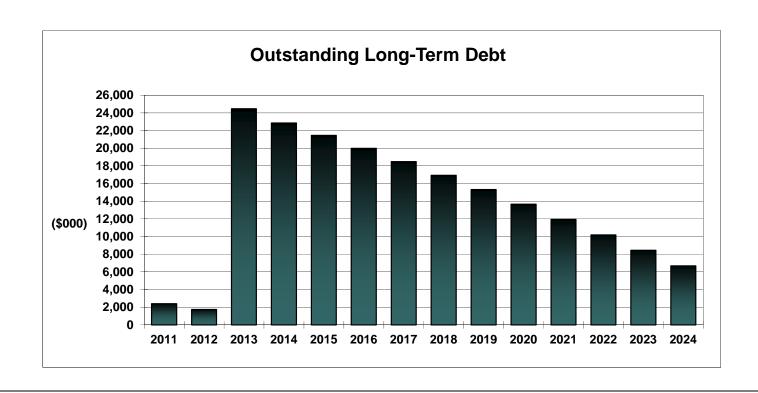

|                            | 2013<br>Actual<br>(\$000) | 2014<br>Budget<br>(\$000) | 2014<br>Forecast<br>(\$000) | 2015<br>Budget<br>(\$000) | 2016<br>Budget<br>(\$000) | 2017<br>Budget<br>(\$000) |
|----------------------------|---------------------------|---------------------------|-----------------------------|---------------------------|---------------------------|---------------------------|
| Outstanding Long-term Debt |                           |                           |                             |                           |                           | _                         |
| Opening Balance            | 1,753                     | 24,474                    | 24,474                      | 22,865                    | 21,450                    | 19,990                    |
| Capital Fund Debt Issued   | 24,880                    | -                         | -                           | -                         | -                         | -                         |
| Capital Fund Debt Repaid   | (2,159)                   | (1,609)                   | (1,609)                     | (1,415)                   | (1,460)                   | (1,507)                   |
| Closing Balance            | 24,474                    | 22,865                    | 22,865                      | 21,450                    | 19,990                    | 18,483                    |
|                            |                           |                           |                             |                           |                           |                           |
| Comprised of               |                           |                           |                             |                           |                           |                           |
| General Capital            | 24,474                    | 22,865                    | 22,865                      | 21,450                    | 19,990                    | 18,483                    |
|                            | 24,474                    | 22,865                    | 22,865                      | 21,450                    | 19,990                    | 18,483                    |

|                                                           | 2013<br>Actual<br>(\$000) | 2014<br>Budget<br>(\$000) | 2014<br>Forecast<br>(\$000) | 2015<br>Budget<br>(\$000) | 2016<br>Budget<br>(\$000) | 2017<br>Budget<br>(\$000) |
|-----------------------------------------------------------|---------------------------|---------------------------|-----------------------------|---------------------------|---------------------------|---------------------------|
| General Capital                                           | (4000)                    | (4000)                    | (4000)                      | (4000)                    | (4000)                    | (4000)                    |
|                                                           |                           |                           |                             |                           |                           |                           |
| Water Treatment Plant \$20M                               |                           |                           |                             |                           |                           |                           |
| authorized by By-law 4713 to finance the Water Treatment  |                           |                           |                             |                           |                           |                           |
| Plant, with monthly payment of \$139,060.93, including    |                           |                           |                             |                           |                           |                           |
| principal and interest at 3.098%                          | 19,472                    | 18,391                    | 18,391                      | 17,276                    | 16,126                    | 14,940                    |
| Water Treatment Plant \$3M                                |                           |                           |                             |                           |                           |                           |
| authorized by By-law 4713 to finance the Water Treatment  |                           |                           |                             |                           |                           |                           |
| Plant, with monthly payment of \$21,754.22, including     |                           |                           |                             |                           |                           |                           |
| principal and interest at 3.708%                          | 2,950                     | 2,796                     | 2,796                       | 2,636                     | 2,470                     | 2,298                     |
|                                                           |                           |                           |                             |                           |                           |                           |
| Water Treatment Plant \$839,000                           |                           |                           |                             |                           |                           |                           |
| authorized by By-law 4713 to finance the Water Treatment  |                           |                           |                             |                           |                           |                           |
| Plant, with monthly payment of \$6,198.00, including      |                           |                           |                             |                           |                           |                           |
| principal and interest at 3.981%                          | 825                       | 783                       | 783                         | 739                       | 693                       | 645                       |
| TD Debenture                                              |                           |                           |                             |                           |                           |                           |
| authorized by By-law 4729 to re-finance completion        |                           |                           |                             |                           |                           |                           |
| of phase one of the Multiplex, with monthly payment       |                           |                           |                             |                           |                           |                           |
| of \$9,944.17 including principal and interest at 2.775%, |                           |                           |                             |                           |                           |                           |
| expiring May 2023.                                        | 988                       | 895                       | 895                         | 799                       | 701                       | 600                       |
| 2004 Debenture #242                                       |                           |                           |                             |                           |                           |                           |
| authorized by By-law 4280 to finance the 2004 road        |                           |                           |                             |                           |                           |                           |
| rehabilitation program, with annual payment of            |                           |                           |                             |                           |                           |                           |
| \$251,268 including principal and interest at 5.109%      |                           |                           |                             |                           |                           |                           |
| expiring July 2014.                                       | 239                       | 12                        | -                           | _                         | -                         | -                         |
|                                                           | 24,474                    | 22,877                    | 22,865                      | 21,450                    | 19,990                    | 18,483                    |