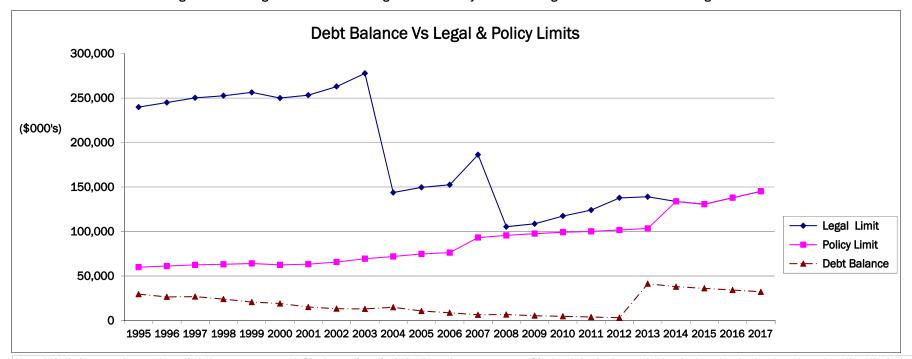

| Legal Borrowing Limit |                                 |                               |                             |                              |                              |           |  |  |  |
|-----------------------|---------------------------------|-------------------------------|-----------------------------|------------------------------|------------------------------|-----------|--|--|--|
| Year                  | Assessed<br>Values<br>(\$000's) | Total<br>Revenue<br>(\$000's) | Legal<br>Limit<br>(\$000's) | Policy<br>Limit<br>(\$000's) | Debt<br>Balance<br>(\$000's) | Note (1)  |  |  |  |
|                       |                                 |                               |                             |                              |                              |           |  |  |  |
| 1995                  | 1,198,546                       |                               | 239,709                     | 59,927                       | 29,590                       |           |  |  |  |
| 1996                  | 1,224,364                       |                               | 244,873                     | 61,218                       | 26,539                       |           |  |  |  |
| 1997                  | 1,250,581                       |                               | 250,116                     | 62,529                       | 26,821                       |           |  |  |  |
| 1998                  | 1,262,300                       |                               | 252,460                     | 63,115                       | 24,034                       | (2)       |  |  |  |
| 1999                  | 1,281,385                       |                               | 256,277                     | 64,069                       | 20,720                       |           |  |  |  |
| 2000                  | 1,249,584                       |                               | 249,917                     | 62,479                       | 19,117                       |           |  |  |  |
| 2001                  | 1,265,922                       |                               | 253,184                     | 63,296                       | 15,123                       |           |  |  |  |
| 2002                  | 1,314,146                       |                               | 262,829                     | 65,707                       | 13,253                       | (2)       |  |  |  |
| 2003                  | 1,388,128                       |                               | 277,626                     | 69,406                       | 13,068                       |           |  |  |  |
| 2004                  | 1,437,217                       |                               | 143,722                     | 71,861                       | 14,910                       |           |  |  |  |
| 2005                  | 1,495,756                       |                               | 149,576                     | 74,788                       | 10,686                       |           |  |  |  |
| 2006                  | 1,524,748                       |                               | 152,475                     | 76,237                       | 8,721                        | (2)       |  |  |  |
| 2007                  | 1,862,823                       |                               | 186,282                     | 93,141                       | 6,422                        | ` ,       |  |  |  |
| 2008                  | 1,911,676                       | 52,683                        | 105,366                     | 95,584                       | 6,719                        |           |  |  |  |
| 2009                  | 1,951,056                       | 54,293                        | 108,586                     | 97,553                       | 5,470                        |           |  |  |  |
| 2010                  | 1,984,644                       | 58,674                        | 117,348                     | 99,232                       | 4,690                        |           |  |  |  |
| 2011                  | 2,002,337                       | 62,053                        | 124,106                     | 100,117                      | 3,877                        |           |  |  |  |
| 2012                  | 2,032,685                       | 68,884                        | 137,768                     | 101,634                      | 3,143                        |           |  |  |  |
| 2013                  | 2,068,734                       | 69,494                        | 138,987                     | 103,437                      | 41,302                       | (2) & (4) |  |  |  |
| 2014                  | 2,975,082                       | 66,868                        | 133,737                     | 133,737                      | 37,972                       | (4)       |  |  |  |
| 2015                  | 3,014,551                       | 64,640                        | 129,280                     | 129,280                      | 36,122                       | (4)       |  |  |  |
| 2016                  | 3,039,185                       | 69,182                        | 138,364                     | 138,364                      | 34,213                       | (3) & (4) |  |  |  |
| 2017                  | 3,058,133                       | 72,711                        | 145,423                     | 145,423                      | 32,241                       | (3) & (4) |  |  |  |

## Note:

- (1) Prior to 2004, the City's legal limit was 20% of the assessed value of property as per *Cities, Towns and Villages Act* Section 150(2). In 2004, under the *Cities, Towns and Villages Act* Section 112(1), the legal limit was changed to 10% of assessment, and debt service payments were not to exceed 20% of revenue. However starting from 2008, legal debt limit has changed. According to Section 167 of *Cities, Towns and Villages Act,* borrowing limit is two times total eligible revenue and debt service is 25% of revenue. As of December 31/2013, the utilisation of debt limit and debt service was 42.35% and 38.23% respectively.
- (2) General assessment In 1998, 2002, 2006 and 2013
- (3) For 2016 and 2017, the assessed values are projection only.
- (4) Includes the debt balance of Yellowknife Condominium Corporation No. 8

Legal debt servicing limit is 25% of total eligible revenue. City's debt servicing in 2013-2017 is far below legal limit

Legal limit is two times the eligible revenue and City's policy limit is 5% of assesment. City's debt balance is far below both the legal and policy limits.