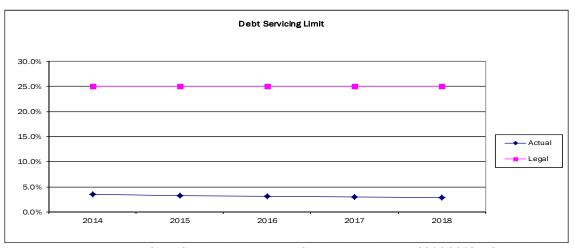

Legal debt servicing limit is 25% of total eligible revenue. City's debt servicing in 2014-2018 is far below legal limit

Legal limit is two times the eligible revenue and City's policy limit is 5% of assesment. City's debt balance is far below both the legal and policy limits.