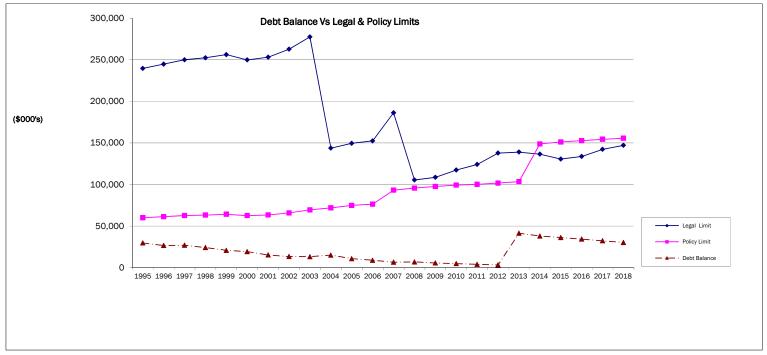

|                  | Legal Borrowing Limit                                                                                                            |                                 |                               |                             |                              |                              |                       |  |  |
|------------------|----------------------------------------------------------------------------------------------------------------------------------|---------------------------------|-------------------------------|-----------------------------|------------------------------|------------------------------|-----------------------|--|--|
|                  | Year                                                                                                                             | Assessed<br>Values<br>(\$000's) | Total<br>Revenue<br>(\$000's) | Legal<br>Limit<br>(\$000's) | Policy<br>Limit<br>(\$000's) | Debt<br>Balance<br>(\$000's) | Note (1)              |  |  |
|                  | 1005                                                                                                                             | 1 100 510                       |                               | 000 700                     | 50.007                       | 00 500                       |                       |  |  |
|                  | 1995                                                                                                                             | 1,198,546                       |                               | 239,709                     | 59,927                       | 29,590                       |                       |  |  |
|                  | 1996                                                                                                                             | 1,224,364                       |                               | 244,873                     | 61,218                       | 26,539                       |                       |  |  |
|                  | 1997                                                                                                                             | 1,250,581                       |                               | 250,116                     | 62,529                       | 26,821                       | (-)                   |  |  |
|                  | 1998                                                                                                                             | 1,262,300                       |                               | 252,460                     | 63,115                       | 24,034                       | (2)                   |  |  |
|                  | 1999                                                                                                                             | 1,281,385                       |                               | 256,277                     | 64,069                       | 20,720                       |                       |  |  |
|                  | 2000                                                                                                                             | 1,249,584                       |                               | 249,917                     | 62,479                       | 19,117                       |                       |  |  |
|                  | 2001                                                                                                                             | 1,265,922                       |                               | 253,184                     | 63,296                       | 15,123                       | 4.53                  |  |  |
|                  | 2002                                                                                                                             | 1,314,146                       |                               | 262,829                     | 65,707                       | 13,253                       | (2)                   |  |  |
|                  | 2003                                                                                                                             | 1,388,128                       |                               | 277,626                     | 69,406                       | 13,068                       |                       |  |  |
|                  | 2004                                                                                                                             | 1,437,217                       |                               | 143,722                     | 71,861                       | 14,910                       |                       |  |  |
|                  | 2005                                                                                                                             | 1,495,756                       |                               | 149,576                     | 74,788                       | 10,686                       |                       |  |  |
|                  | 2006                                                                                                                             | 1,524,748                       |                               | 152,475                     | 76,237                       | 8,721                        | (2)                   |  |  |
|                  | 2007                                                                                                                             | 1,862,823                       |                               | 186,282                     | 93,141                       | 6,422                        |                       |  |  |
|                  | 2008                                                                                                                             | 1,911,676                       | 52,683                        | 105,366                     | 95,584                       | 6,719                        |                       |  |  |
|                  | 2009                                                                                                                             | 1,951,056                       | 54,293                        | 108,586                     | 97,553                       | 5,470                        |                       |  |  |
|                  | 2010                                                                                                                             | 1,984,644                       | 58,674                        | 117,348                     | 99,232                       | 4,690                        |                       |  |  |
|                  | 2011                                                                                                                             | 2,002,337                       | 62,053                        | 124,106                     | 100,117                      | 3,877                        |                       |  |  |
|                  | 2012                                                                                                                             | 2,032,685                       | 68,884                        | 137,768                     | 101,634                      | 3,143                        |                       |  |  |
|                  | 2013                                                                                                                             | 2,068,734                       | 69,494                        | 138,988                     | 103,437                      | 41,302                       | (2) & (4)             |  |  |
|                  | 2014                                                                                                                             | 2,975,082                       | 68,231                        | 136,462                     | 148,754                      | 37,972                       | (4)                   |  |  |
|                  | 2015                                                                                                                             | 3,022,744                       | 65,289                        | 130,577                     | 151,137                      | 36,122                       | (4)                   |  |  |
|                  | 2016                                                                                                                             | 3,053,844                       | 66,849                        | 133,699                     | 152,692                      | 34,213                       | (3) & (4)             |  |  |
|                  | 2017                                                                                                                             | 3,087,551                       | 71,118                        | 142,237                     | 154,378                      | 32,241                       | (3) & (4)             |  |  |
|                  | 2018                                                                                                                             | 3,112,392                       | 73,569                        | 147,138                     | 155,620                      | 30,205                       | (3) & (4)             |  |  |
| ote:             |                                                                                                                                  |                                 |                               |                             |                              |                              |                       |  |  |
| 1)               | Prior to 2004, th                                                                                                                | e City's legal lim              | it was 20% of                 | the assess                  | ed value of pr               | operty as per                | Cities,               |  |  |
|                  | Towns and Villa                                                                                                                  | ges Act Section                 | 150(2). In 200                | 4, under the                | e Cities, Town               | s and Villages               | s Act Section 112(1), |  |  |
|                  | the legal limit w                                                                                                                | as changed to 10                | 0% of assess                  | ment, and c                 | lebt service p               | ayments were                 | not to exceed 20%     |  |  |
|                  | of revenue. How                                                                                                                  | vever starting fror             | n 2008, legal (               | debt limit ha               | s changed. A                 | ccording to Se               | ection 167 of Cities, |  |  |
|                  | Towns and Villages Act, borrowing limit is two times total eligible revenue and debt service is 25% of revenue.                  |                                 |                               |                             |                              |                              |                       |  |  |
|                  | As of December 31/2014, the utilisation of debt limit and debt service was 42.35% and 38.23% respectively.                       |                                 |                               |                             |                              |                              |                       |  |  |
| 2)               | General assessment In 1998, 2002, 2006 and 2013.                                                                                 |                                 |                               |                             |                              |                              |                       |  |  |
| - <i>)</i><br>3) |                                                                                                                                  |                                 |                               |                             | nly.                         |                              |                       |  |  |
| 4)               | For 2017 and 2018, the assessed values are projection only. Includes the debt balance of Yellowknife Condominium Corporate No, 8 |                                 |                               |                             |                              |                              |                       |  |  |

Legal debt servicing limit is 25% of total eligible revenue. City's debt servicing in 2014-2018 is far below legal limit

Legal limit is two times the eligible revenue and City's policy limit is 5% of assesment. City's debt balance is far below both the legal and policy limits.