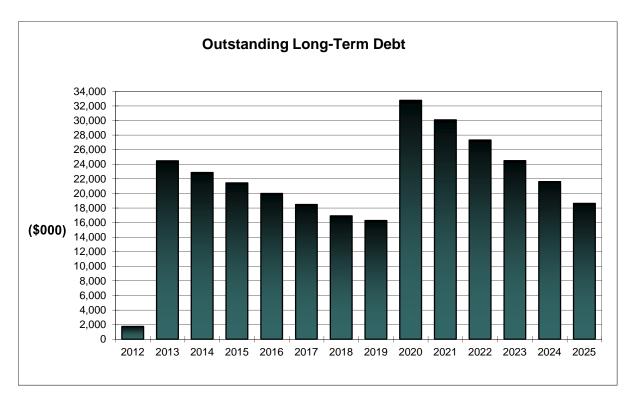

|                            | 2014<br>Actual<br>(\$000) | 2015<br>Budget<br>(\$000) | 2015<br>Forecast<br>(\$000) | 2016<br>Budget<br>(\$000) | 2017<br>Budget<br>(\$000) | 2018<br>Budget<br>(\$000) |
|----------------------------|---------------------------|---------------------------|-----------------------------|---------------------------|---------------------------|---------------------------|
| Outstanding Long-term Debt |                           |                           |                             |                           |                           |                           |
| Opening Balance            | 24,474                    | 22,865                    | 22,865                      | 21,450                    | 19,990                    | 18,483                    |
| Capital Fund Debt Issued   | -                         | -                         |                             | -                         | -                         |                           |
| Capital Fund Debt Repaid   | (1,609)                   | (1,415)                   | (1,415)                     | (1,460)                   | (1,507)                   | (1,556)                   |
| Closing Balance            | 22,865                    | 21,450                    | 21,450                      | 19,990                    | 18,483                    | 16,927                    |
|                            |                           |                           |                             |                           |                           |                           |
| Comprised of               |                           |                           |                             |                           |                           |                           |
| General Capital            | 22,865                    | 21,450                    | 21,450                      | 19,990                    | 18,483                    | 16,927                    |
|                            | 22,865                    | 21,450                    | 21,450                      | 19,990                    | 18,483                    | 16,927                    |