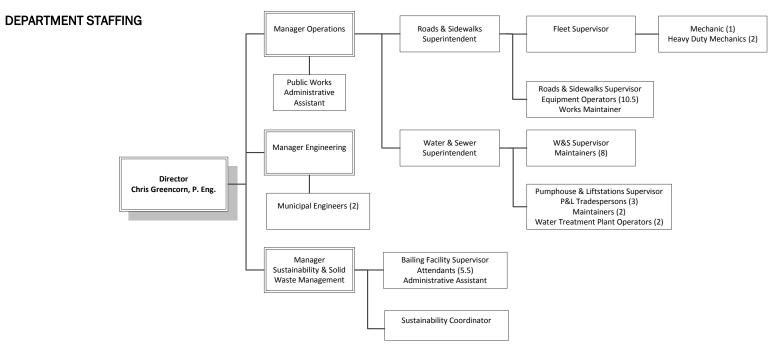

## **PUBLIC WORKS & ENGINEERING**

The Department of Public Works & Engineering strives to provide costeffective and responsive municipal services to the public within the policies, objectives and budget outlined by City Council. The Department delivers programs in three areas: the Engineering Division, the Works Division and the Solid Waste Division.

The Works Division carries out the operations and maintenance programs which cover the delivery of basic municipal services, including: piped or trucked water and sewer services to all City residents, garbage collection, maintenance and repair of the City's roadways and sidewalks, and vehicle servicing for all City departments.

The Engineering Division delivers and administers the City's capital works programs, which include major construction under the water and sanitation program (such as water treatment and sewage disposal facilities), the roads and sidewalks program (new road construction, paving and concrete work), the land development program and major and minor capital works for other City departments.

The Solid Waste Division carries out the disposal of waste in accordance with regulations, and facilitates recycling.

This department is also responsible for Community Energy Plan initiatives. According to Yellowknife's 2013 Energy Inventory, the average Yellowknifer emitted less CO2 than the national average but, as a whole, the community still spends an estimated \$144 million on energy