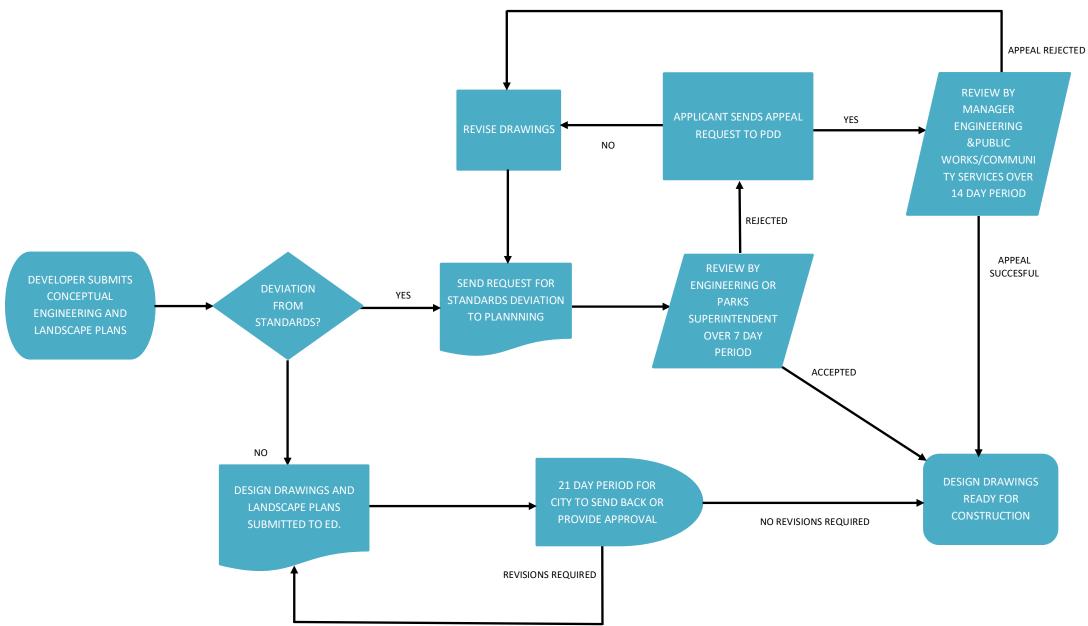

# **CONSTRUCTION DRAWING SUBMISSION PROCEDURE**

### SUBDIVISION CIVIL CONSTRUCTION DRAWING APPROVAL

### NOTE:

1. Engineer's plan submission must include cover letter describing the project.

SUBDIVISION DESIGN COMPLETED ESTIMATE OF COST TO DEVELOP PREPARED ECONOMIC EVALUATION PERFORMED OFFER TO CONNECT PREPARED