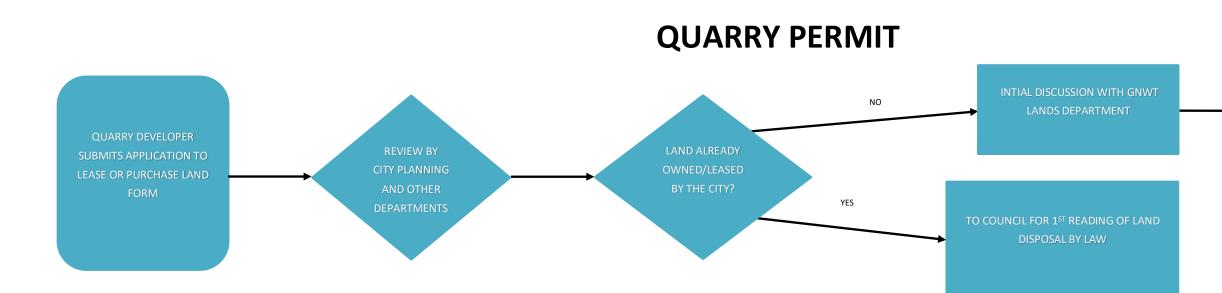

## **DEVELOPMENT AND BUILDING PERMIT\***

14 DAY APPEAL PERIOD.

PERMIT IS ISSUED AFTER DEVELOPMENT PERMIT

TO COUNCIL FOR 1<sup>ST</sup> READING OF LAND ACQUISITION AND DISPOSAL BY-LAW

> CITY APPLIES FOR LAND FROM GNWT LANDS

### **GNWT PROCESSES APPLICATION**

(GENERALLY 3 MONTHS FOR LEASE/6 MONTHS FOR SIMPLE FEE

BY LAW AND/OR GNWT APPROVAL RECEIVED