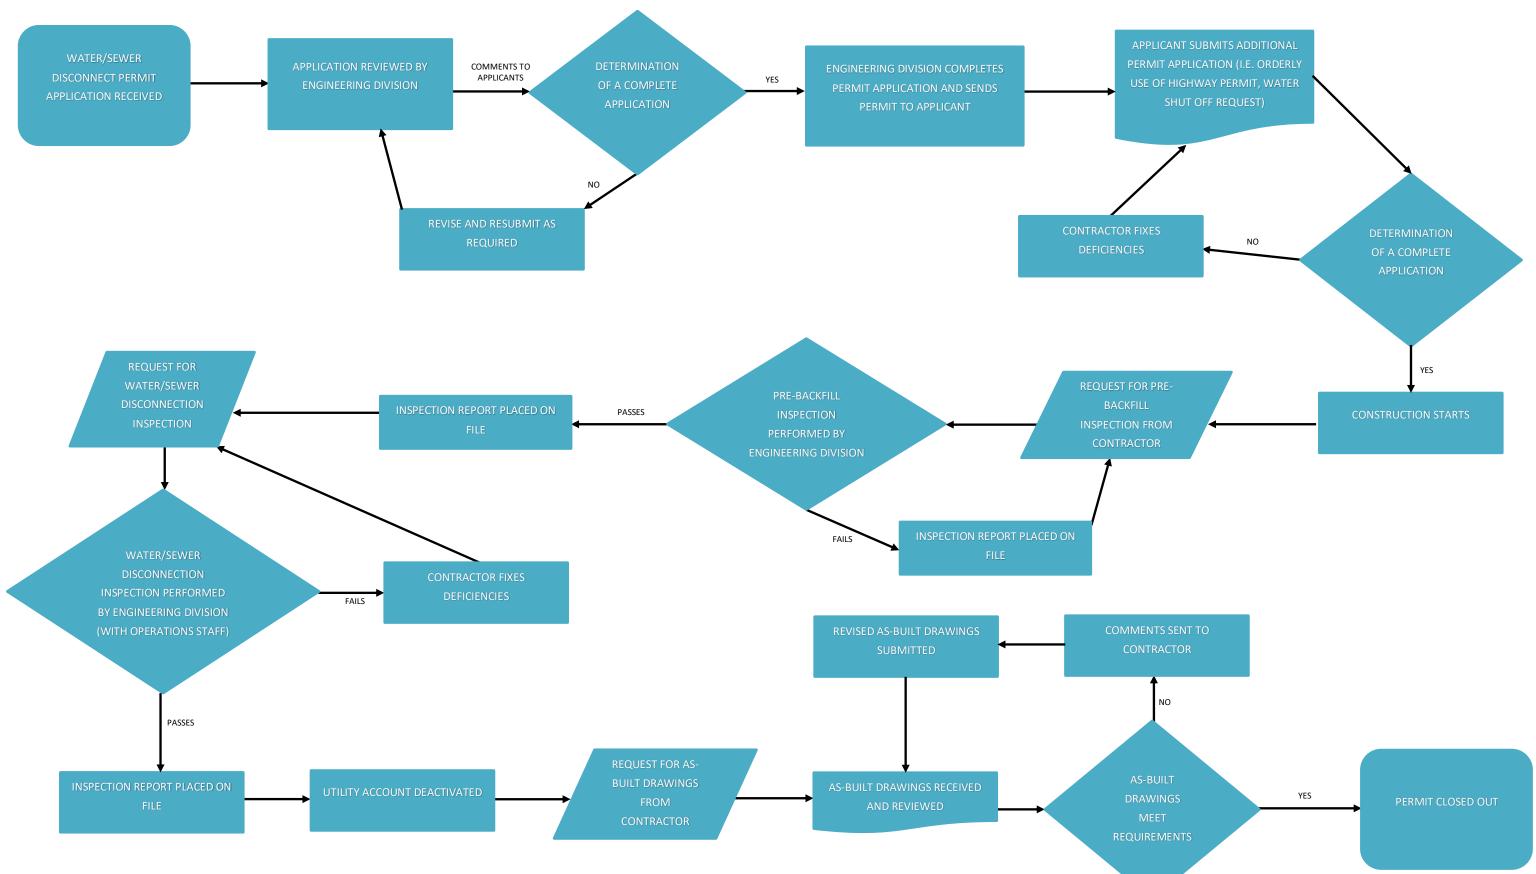

ATION PERFORMED OFFER TO CONNECT PREPARED

DEVELOPER PRESENTED WITH

NO

DEVELOPER ACCEPTS ONE **OPTION WITHIN** THE OFFER WITHIN 60 DAYS

YES

DEVELOPER RETURNS SIGNED OFFER ALONG WITH ALL

## **ACCEPTANCE AND ASSUMPTION OF SERVICES**



ED TO REVIEW PERFORMANCE SECURITY BASED ON REMAINING OBLIGATIONS AND PROVIDE REFUND TO DEVELOPER IF APPLICABLE

RELEASE OF SECURITIES AND DEPOSITS



## **DEVELOPMENT AND BUILDING PERMIT\***



14 DAY APPEAL PERIOD.

PERMIT IS ISSUED AFTER DEVELOPMENT PERMIT





TO COUNCIL FOR 1<sup>ST</sup> READING OF LAND ACQUISITION AND DISPOSAL BY-LAW

> CITY APPLIES FOR LAND FROM GNWT LANDS

### **GNWT PROCESSES APPLICATION**

(GENERALLY 3 MONTHS FOR LEASE/6 MONTHS FOR SIMPLE FEE

BY LAW AND/OR GNWT APPROVAL RECEIVED

# **DISCONNECT PERMIT PROCESS (PIPED SYSTEM)**





## **CONNECT PERMIT PROCESS (PIPED SYSTEM)**