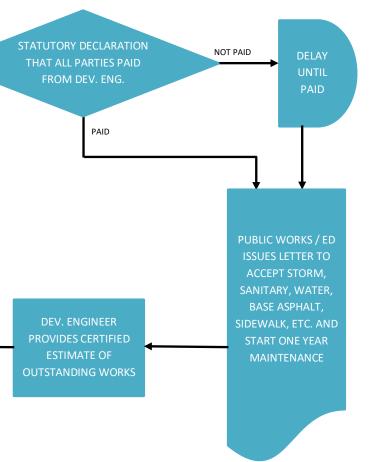

## **ACCEPTANCE AND ASSUMPTION OF SERVICES**

ED TO REVIEW PERFORMANCE SECURITY BASED ON REMAINING OBLIGATIONS AND PROVIDE REFUND TO DEVELOPER IF APPLICABLE

RELEASE OF SECURITIES AND DEPOSITS