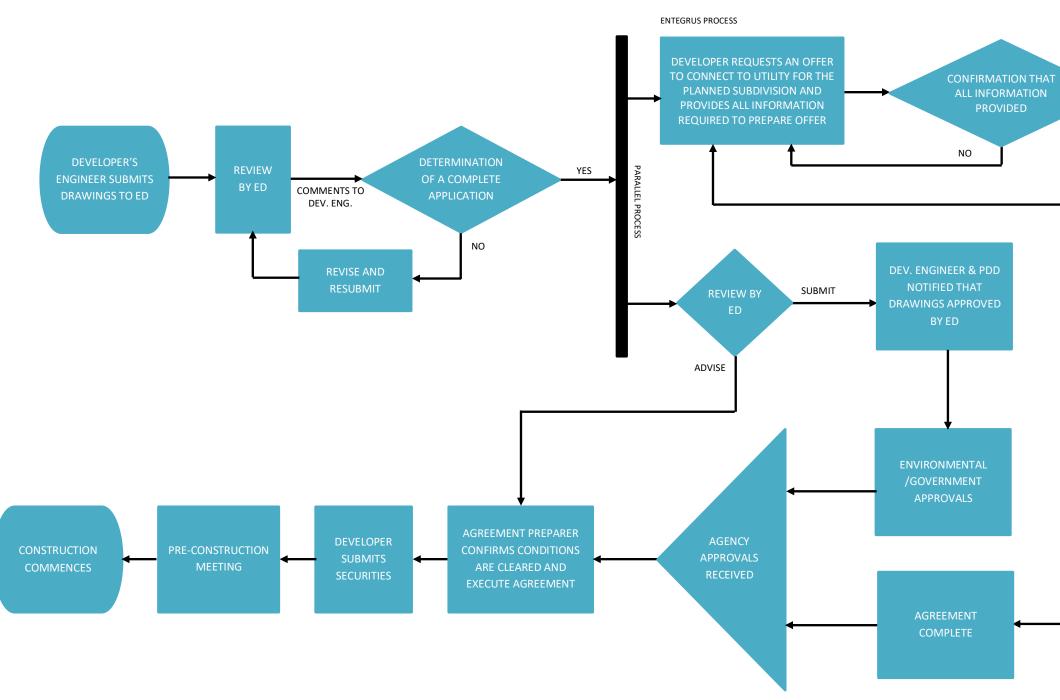

### SUBDIVISION CIVIL CONSTRUCTION DRAWING APPROVAL

### NOTE:

1. Engineer's plan submission must include cover letter describing the project.

SUBDIVISION DESIGN COMPLETED ESTIMATE OF COST TO DEVELOP PREPARED ECONOMIC EVALUATION PERFORMED OFFER TO CONNECT PREPARED

DEVELOPER PRESENTED WITH

NO

DEVELOPER ACCEPTS ONE **OPTION WITHIN** THE OFFER WITHIN 60 DAYS

YES

DEVELOPER RETURNS SIGNED OFFER ALONG WITH ALL