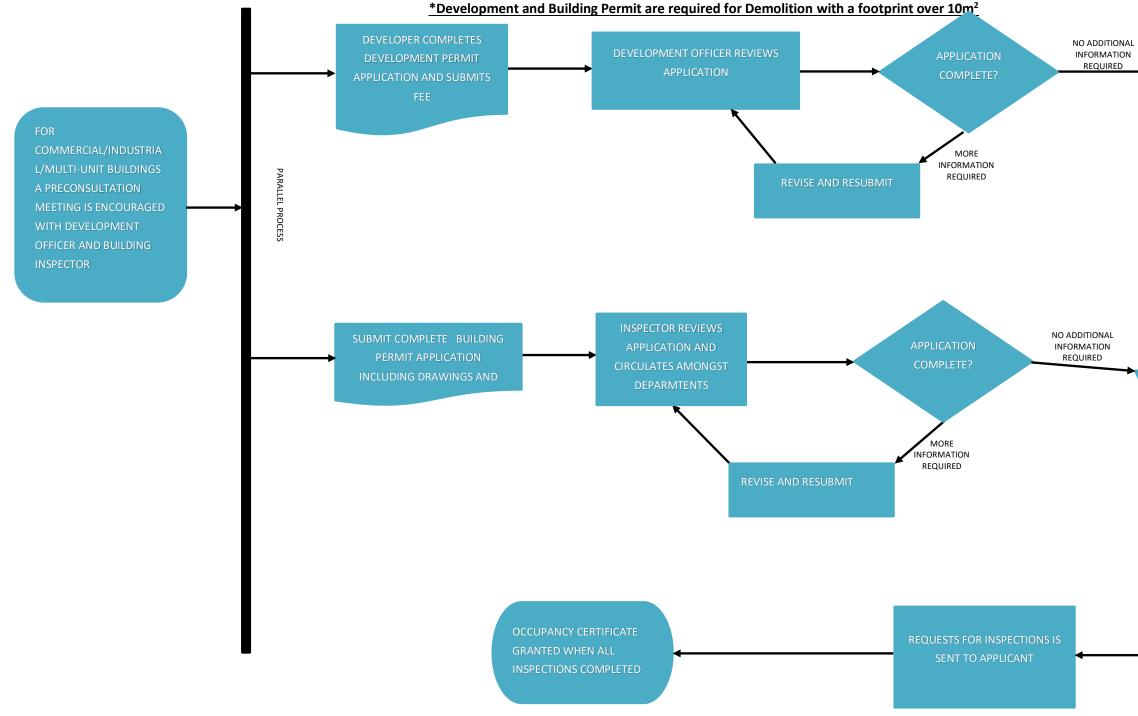

## **DEVELOPMENT AND BUILDING PERMIT\***

14 DAY APPEAL PERIOD.

PERMIT IS ISSUED AFTER DEVELOPMENT PERMIT

TO COUNCIL FOR 1<sup>ST</sup> READING OF LAND ACQUISITION AND DISPOSAL BY-LAW

> CITY APPLIES FOR LAND FROM GNWT LANDS