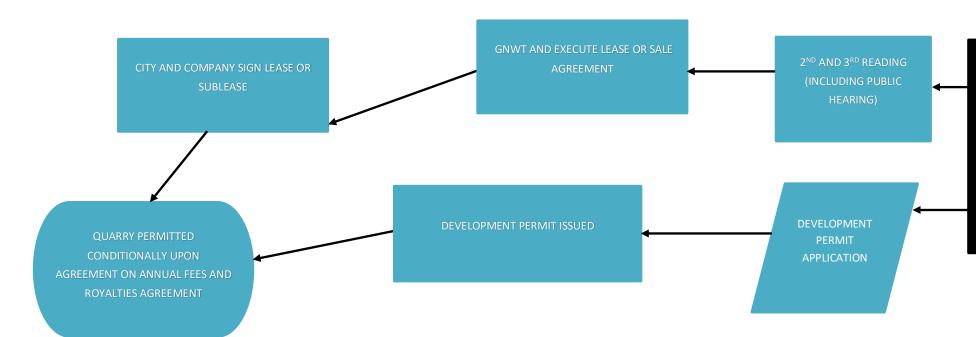

## **DEVELOPMENT AND BUILDING PERMIT\***

14 DAY APPEAL PERIOD.

PERMIT IS ISSUED AFTER DEVELOPMENT PERMIT

TO COUNCIL FOR 1<sup>ST</sup> READING OF LAND ACQUISITION AND DISPOSAL BY-LAW

> CITY APPLIES FOR LAND FROM GNWT LANDS

### **GNWT PROCESSES APPLICATION**

(GENERALLY 3 MONTHS FOR LEASE/6 MONTHS FOR SIMPLE FEE

BY LAW AND/OR GNWT APPROVAL RECEIVED