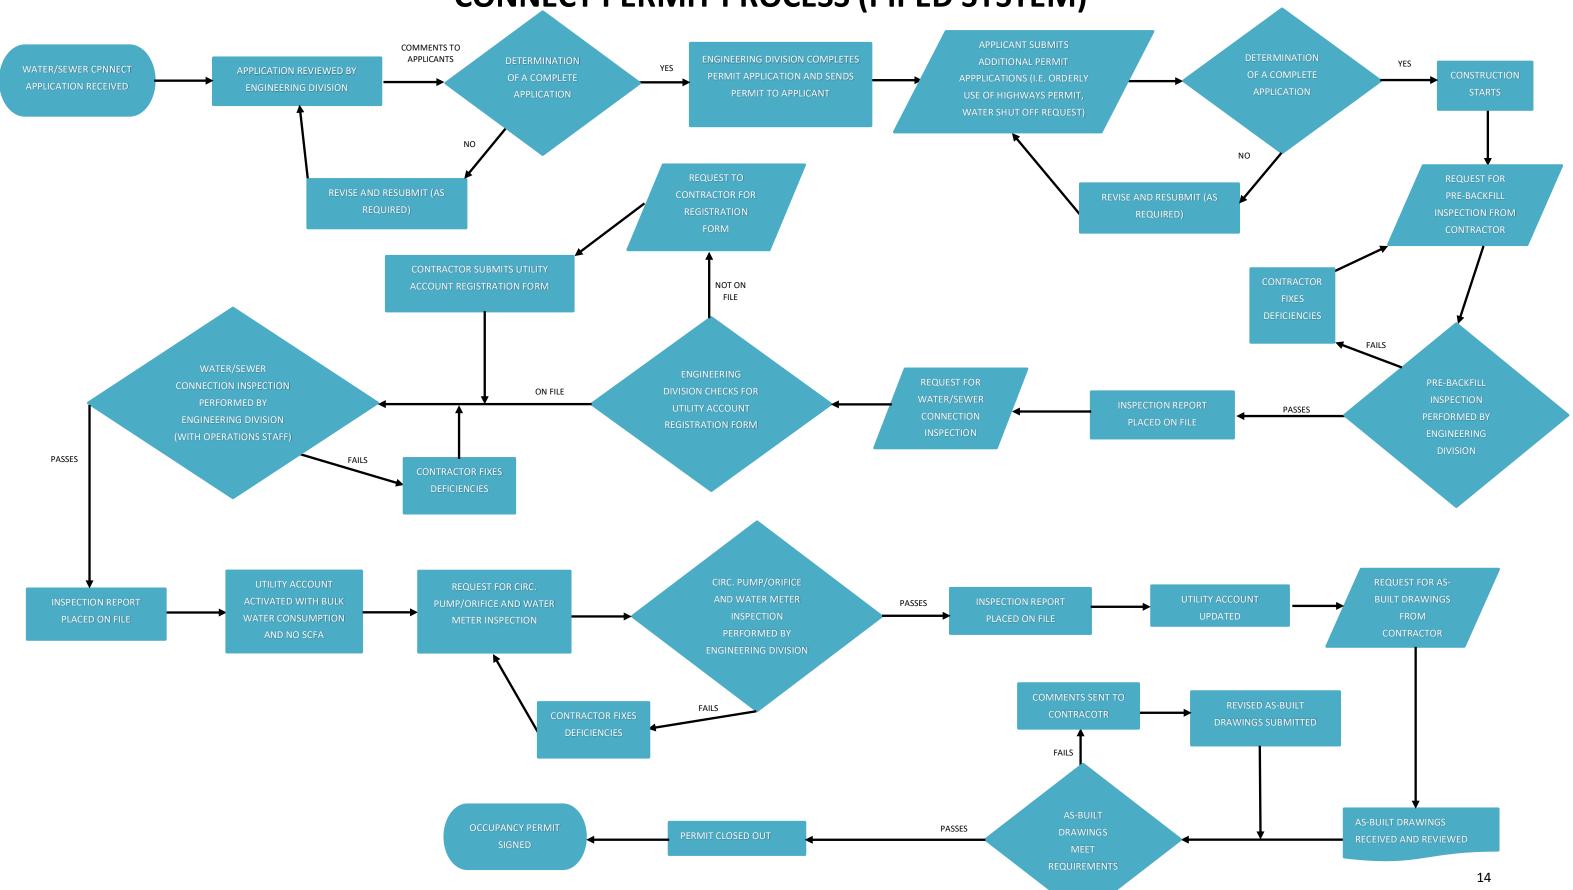

ION PERFORMED OFFER TO CONNECT PREPARED

DEVELOPER PRESENTED WITH

NO

DEVELOPER ACCEPTS ONE **OPTION WITHIN** THE OFFER WITHIN 60 DAYS

YES

DEVELOPER RETURNS SIGNED OFFER ALONG WITH ALL

## **ACCEPTANCE AND ASSUMPTION OF SERVICES**



ED TO REVIEW PERFORMANCE SECURITY BASED ON REMAINING OBLIGATIONS AND PROVIDE REFUND TO DEVELOPER IF APPLICABLE

RELEASE OF SECURITIES AND DEPOSITS



## **DEVELOPMENT AND BUILDING PERMIT\***



14 DAY APPEAL PERIOD.

PERMIT IS ISSUED AFTER DEVELOPMENT PERMIT





TO COUNCIL FOR 1<sup>ST</sup> READING OF LAND ACQUISITION AND DISPOSAL BY-LAW

> CITY APPLIES FOR LAND FROM GNWT LANDS

### **GNWT PROCESSES APPLICATION**

(GENERALLY 3 MONTHS FOR LEASE/6 MONTHS FOR SIMPLE FEE

BY LAW AND/OR GNWT APPROVAL RECEIVED

# **DISCONNECT PERMIT PROCESS (PIPED SYSTEM)**





## **CONNECT PERMIT PROCESS (PIPED SYSTEM)**