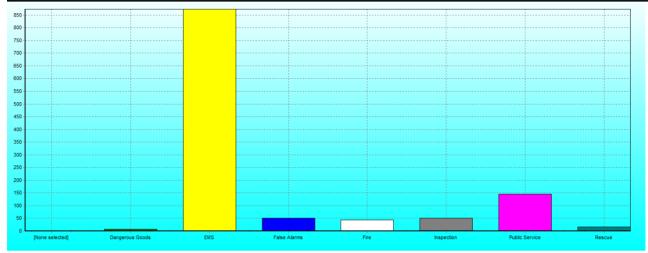

## YELLOWKNIFE FIRE DIVISION QUARTERLY SUMMARY REPORT OCTOBER TO DECEMBER 2015

| Emergency Response<br>Classification | OCTOBER TO DECEMBER<br>2015 | FIVE YEAR AVERAGE<br>OCTOBER TO DECEMBER<br>2010-2014 |
|--------------------------------------|-----------------------------|-------------------------------------------------------|
| Dangerous Goods                      | 5                           | 7                                                     |
| Emergency Medical Services           | 878                         | 651                                                   |
| False Alarms                         | 51                          | 56                                                    |
| Fire Suppression                     | 44                          | 46                                                    |
| Inspection                           | 49                          | /                                                     |
| Public Service                       | 146                         | /                                                     |
| Rescue                               | 15                          | 8                                                     |
| Total:                               | 1,188                       | 768                                                   |