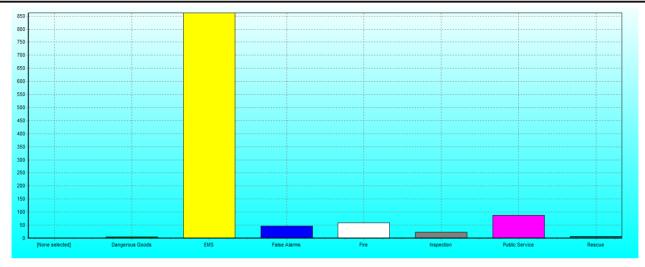

## YELLOWKNIFE FIRE DIVISION QUARTERLY SUMMARY REPORT JULY TO SEPTEMBER 2015

| Emergency Response<br>Classification        | JULY TO SEPTEMBER<br>2015 | FIVE YEAR AVERAGE<br>JULY TO SEPTEMBER<br>2010-2014 |
|---------------------------------------------|---------------------------|-----------------------------------------------------|
| Den marine Oriente                          | r                         | 44                                                  |
| Dangerous Goods                             | 5                         | 11                                                  |
| Emergency Medical Services                  | 862                       | 180                                                 |
| False Alarms                                | 46                        | 52                                                  |
| Fire Suppression                            | 59                        | 588                                                 |
| Inspections                                 | 24                        | /                                                   |
| Public Service                              | 88                        | /                                                   |
| Rescue                                      | 8                         | 831                                                 |
| Total:                                      | 1,092                     | 1,662                                               |
| *Average Response Time - Fire Calls/ Rescue | 05:11:38                  |                                                     |
| Property Loss                               | JULY TO SEPTEMBER         | JULY TO SEPTEMBER                                   |
| Due to Fire                                 | 2015                      | FIVE YEAR AVERAGE                                   |
|                                             | (Estimate)                | 2010-2014                                           |
|                                             |                           | (Estimate)                                          |
|                                             | <b>#07.000</b>            | <b>\$274.000</b>                                    |
| Structure                                   | \$67,000                  | \$374,860                                           |
| Contents                                    | \$27,100                  | \$93,312                                            |
| Vehicle                                     | \$0                       | \$13,200                                            |
| Total:                                      | \$94,100                  | \$481,372                                           |