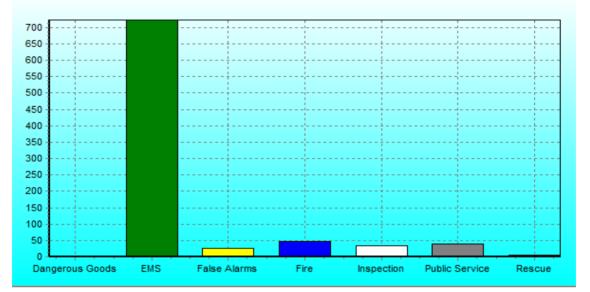

YELLOWKNIFE FIRE DIVISION QUARTERLY SUMMARY REPORT JANUARY TO MARCH 2015

| Emergency Response<br>Classification | JANUARY TO MARCH<br>2015               | FIVE YEAR AVERAGE<br>JANUARY TO MARCH<br>2010-2014               |
|--------------------------------------|----------------------------------------|------------------------------------------------------------------|
| Dangaraya Caada                      | 2                                      | 5                                                                |
| Dangerous Goods                      |                                        | 672                                                              |
| Emergency Medical Services           | 723                                    | •••=                                                             |
| False Alarms                         | 25                                     | 55                                                               |
| Fire Suppression                     | 46                                     | 37                                                               |
| Inspections                          | 33                                     | /                                                                |
| Public Service                       | 40                                     | /                                                                |
| Rescue                               | 6                                      | 8                                                                |
| Total:                               | 875                                    | 777                                                              |
| *Average Fire/Rescue Response Ti     | me: 04:54:19                           | 05:06:24                                                         |
| Property Loss<br>Due to Fire         | JANUARY TO MARCH<br>2015<br>(Estimate) | JANUARY TO MARCH<br>FIVE YEAR AVERAGE<br>2010-2014<br>(Estimate) |
| Structure<br>Contents                | \$510,000<br>\$102,000                 | \$87,240<br>\$46,480                                             |
| Vehicle                              | \$0                                    | \$52,200                                                         |
| Total:                               | \$612,000                              | \$185,920                                                        |