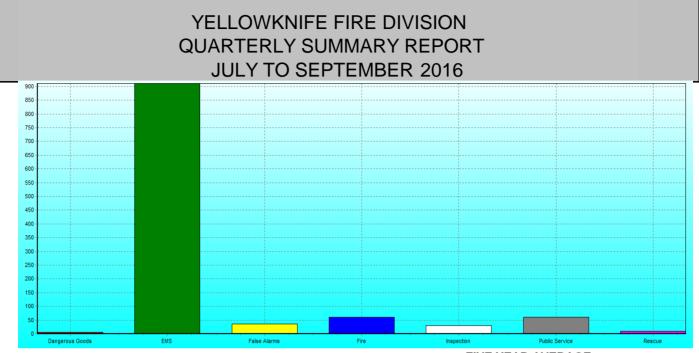

| Emergency Response<br>Classification        | JULY TO SEPTEMBER<br>2016 | FIVE YEAR AVERAGE<br>JULY TO SEPTEMBER<br>2011-2015 |
|---------------------------------------------|---------------------------|-----------------------------------------------------|
| Dangerous Goods                             | 3                         | 10                                                  |
| Emergency Medical Services                  | 913                       | 746                                                 |
| False Alarms                                | 36                        | 44                                                  |
| Fire Suppression                            | 55                        | 57                                                  |
| Inspections                                 | 48                        | 8                                                   |
| Public Service                              | 49                        | /                                                   |
| Rescue                                      | 8                         | 12                                                  |
| Total:                                      | 1,112                     | 877                                                 |
| *Average Response Time - Fire Calls/ Rescue | 05:04:27                  |                                                     |
| Property Loss                               | JULY TO SEPTEMBER         | JULY TO SEPTEMBER                                   |
| Due to Fire                                 | 2016                      | FIVE YEAR AVERAGE                                   |