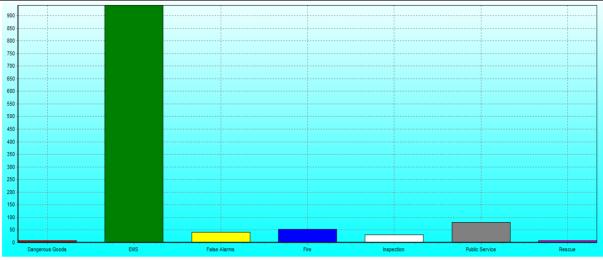

## YELLOWKNIFE FIRE DIVISION QUARTERLY SUMMARY REPORT OCTOBER TO DECEMBER 2016

| Emergency Response<br>Classification | OCTOBER TO DECEMBER<br>2016 | FIVE YEAR AVERAGE<br>OCTOBER TO DECEMBER<br>2011-2015 |
|--------------------------------------|-----------------------------|-------------------------------------------------------|
| Dangerous Goods                      | 6                           | 7                                                     |
| Emergency Medical Services           | 940                         | 702                                                   |
| False Alarms                         | 42                          | 56                                                    |
| Fire Suppression                     | 50                          | 47                                                    |
| Inspection                           | 34                          | 9                                                     |
| Public Service                       | 84                          | /                                                     |
| Rescue                               | 7                           | 9                                                     |
| Total:                               | 1,163                       | 830                                                   |