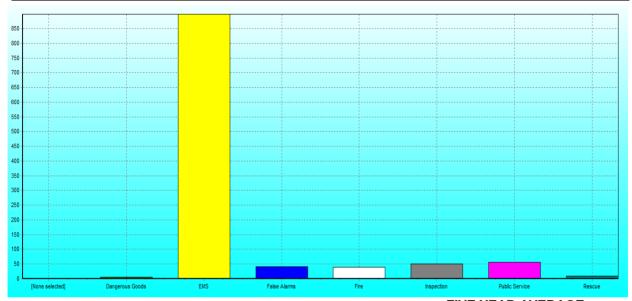

## YELLOWKNIFE FIRE DIVISION QUARTERLY SUMMARY REPORT JANUARY TO MARCH 2016

| Emergency Response<br>Classification | JANUARY TO MARCH<br>2016 | FIVE YEAR AVERAGE<br>JANUARY TO MARCH<br>2011-2015 |
|--------------------------------------|--------------------------|----------------------------------------------------|
| Dangerous Goods                      | 4                        | 4                                                  |
| Emergency Medical Services           | 903                      | 701                                                |
| False Alarms                         | 42                       | 47                                                 |
| Fire Suppression                     | 39                       | 40                                                 |
| Inspections                          | 60                       | /                                                  |
| Public Service                       | 48                       | /                                                  |
| Rescue                               | 8                        | 8                                                  |
| Total:                               | 1,104                    | 799                                                |
|                                      |                          |                                                    |