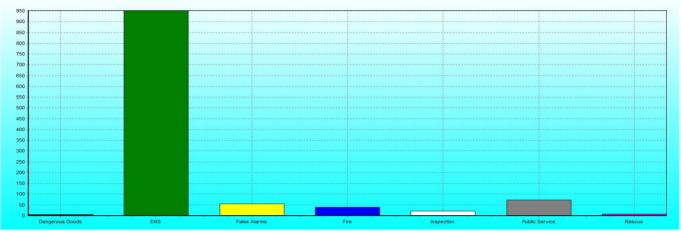

## YELLOWKNIFE FIRE DIVISION QUARTERLY SUMMARY REPORT JULY TO SEPTEMBER 2018

| Emergency Response<br>Classification        | JULY TO SEPTEMBER<br>2018 | FIVE YEAR AVERAGE<br>JULY TO SEPTEMBER<br>2013-2017 |
|---------------------------------------------|---------------------------|-----------------------------------------------------|
|                                             | -                         | 10                                                  |
| Dangerous Goods                             | 5                         | 12                                                  |
| Emergency Medical Services                  | 951                       | 1,411                                               |
| False Alarms                                | 56                        | 71                                                  |
| Fire Suppression                            | 40                        | 100                                                 |
| Inspections                                 | 22                        | 56                                                  |
| Public Service                              | 74                        | 128                                                 |
| Rescue                                      | 9                         | 14                                                  |
| Total:                                      | 1,157                     | 1,792                                               |
| *Average Response Time - Fire Calls/ Rescue | 05:19:59                  | 05:12:15                                            |
| Property Loss                               | JULY TO SEPTEMBER         | JULY TO SEPTEMBER                                   |
| Due to Fire                                 | 2018                      | FIVE YEAR AVERAGE                                   |
|                                             | (Estimate)                | 2013-2017                                           |
|                                             | (Estimate)                | (Estimate)                                          |
| Christian                                   | ¢4.000                    | ¢500.700                                            |
| Structure                                   | \$1,000                   | \$599,733                                           |
| Contents                                    | \$350                     | \$70,550                                            |
| Vehicle                                     | \$47,550                  | \$15,767                                            |
| Total:                                      |                           |                                                     |