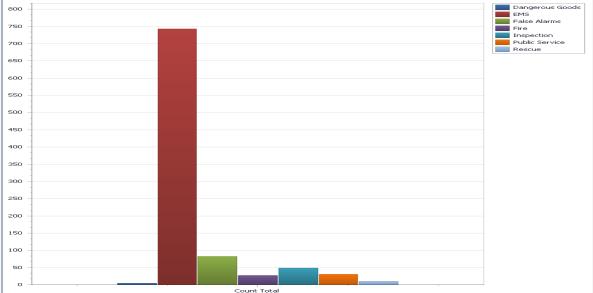

## YELLOWKNIFE FIRE DIVISION QUARTERLY SUMMARY REPORT JANUARY TO MARCH 2019

|                               | Count Total      |          |                   |
|-------------------------------|------------------|----------|-------------------|
| Emergency Response            | JANUARY TO MARCH |          | FIVE YEAR AVERAGE |
| Classification                | 2019             |          | JANUARY TO MARCH  |
|                               |                  |          | 2014-2018         |
|                               |                  |          |                   |
| Dangerous Goods               | 4                |          | 1                 |
| Emergency Medical Services    | 743              |          | 272               |
| False Alarms                  | 82               |          | 14                |
| Fire Suppression              | 27               |          | 14                |
| Inspections                   | 49               |          | 12                |
| Public Service                | 30               |          | 11                |
| Rescue                        | 10               |          | 3                 |
| Total:                        | 945              |          | 327               |
| *Average Fire/Rescue Response |                  | 05:03:57 | 05:01:02          |
| Property Loss                 | JANUARY T        | O MARCH  | JANUARY TO MARCH  |
| Due to Fire                   | 2019             |          | FIVE YEAR AVERAGE |
|                               | (Estimate)       |          | 2014 - 2018       |
|                               |                  |          | (Estimate)        |
| Structure                     | \$0              |          | \$194,467         |
| Contents                      | \$0              |          | \$74,313          |
| Vehicle                       | \$65,500         |          | \$35,080          |
| Total:                        | \$65,500         |          | \$303,860         |
|                               |                  |          |                   |