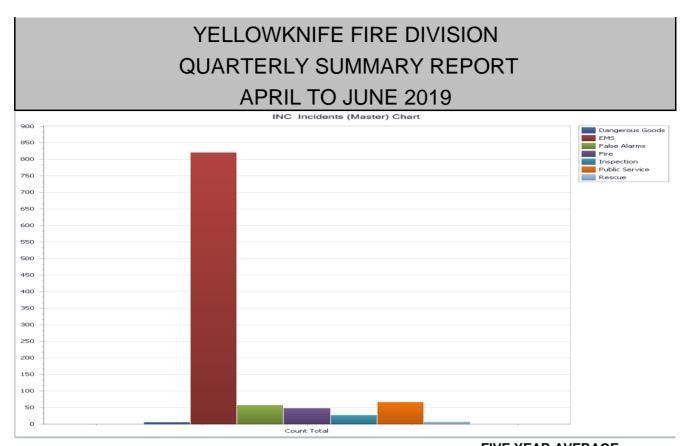

| Emergency Response<br>Classification         | APRIL TO JUNE<br>2019               | FIVE YEAR AVERAGE<br>APRIL TO JUNE<br>2014-2018               |
|----------------------------------------------|-------------------------------------|---------------------------------------------------------------|
|                                              | _                                   | 2                                                             |
| Dangerous Goods                              | 5                                   | 2                                                             |
| Emergency Medical Services                   | 820                                 | 305                                                           |
| False Alarms                                 | 55                                  | 17                                                            |
| Fire Suppression                             | 48                                  | 18                                                            |
| Inspections                                  | 26                                  | 10                                                            |
| Public Service                               | 66                                  | 22                                                            |
| Rescue                                       | 6                                   | 2                                                             |
| Total:                                       | 1,026                               | 376                                                           |
| *Average Fire/Rescue Response Time: 04:42:10 |                                     | 05:01:53                                                      |
| Property Loss<br>Due to Fire                 | APRIL TO JUNE<br>2019<br>(Estimate) | FIVE YEAR AVERAGE<br>APRIL TO JUNE<br>2014-2018<br>(Estimate) |
| Structure                                    | ¢200.222                            | \$700.150                                                     |
| Structure                                    | \$200,333                           | \$709,150                                                     |
| Contents                                     | \$23,700                            | \$123,367                                                     |
| Vehicle                                      | \$38,333                            | \$5,767                                                       |
| Total:                                       | \$262,366                           | \$838,283                                                     |