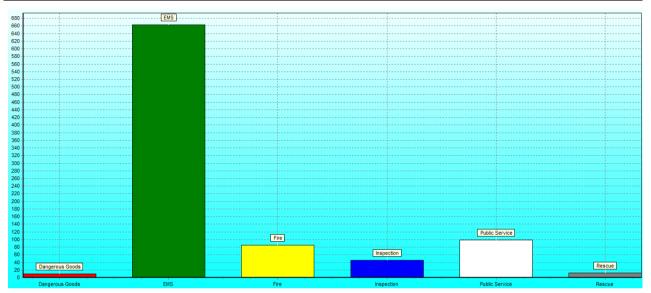

## YELLOWKNIFE FIRE DIVISION QUARTERLY SUMMARY REPORT APRIL TO JUNE 2013



| APRIL TO JUNE<br>2013               |                                                                                         | FIVE YEAR AVERAGE<br>APRIL TO JUNE<br>2008-2012                                                  |
|-------------------------------------|-----------------------------------------------------------------------------------------|--------------------------------------------------------------------------------------------------|
| 10                                  |                                                                                         | 9                                                                                                |
|                                     |