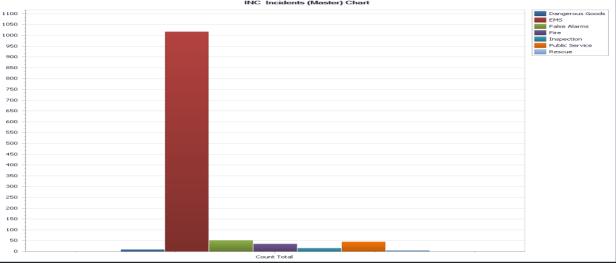

## YELLOWKNIFE FIRE DIVISION QUARTERLY SUMMARY REPORT OCTOBER TO DECEMBER 2020

| Emergency Response                                     | OCTOBER TO DECEMBER | FIVE YEAR AVERAGE   |
|--------------------------------------------------------|---------------------|---------------------|
| Classification                                         | 2020                | OCTOBER TO DECEMBER |
|                                                        |                     | 2015-2019           |
| Dangerous Goods                                        | 8                   | 1                   |
| Emergency Medical Services                             | 1,016               | 846                 |
| False Alarms                                           | 50                  | 52                  |
| Fire Suppression                                       | 35                  | 43                  |
| Inspection                                             | 14                  | 39                  |
| Public Service                                         | 44                  | 82                  |
| Rescue                                                 | 5                   | 9                   |
| Total:                                                 | 1,172               | 1,075               |
|                                                        |                     |                     |
| *Average Response Time for Fire/Rescue Calls: 00:04:45 |                     | 00:05:08            |