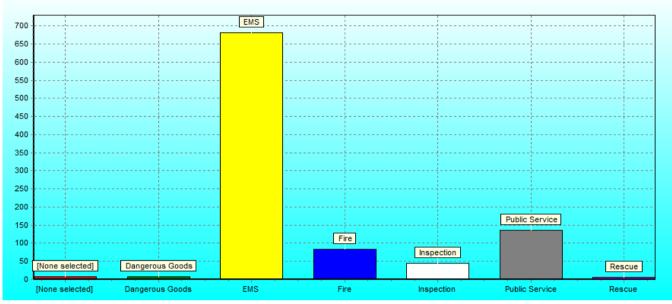

## YELLOWKNIFE FIRE DIVISION QUARTERLY SUMMARY REPORT OCTOBER TO DECEMBER 2014

| Emergency Response Classification | OCTOBER TO DECEMBER 2014 | FIVE YEAR AVERAGE<br>OCTOBER TO DECEMBER<br>2009-2013 |
|-----------------------------------|--------------------------|-------------------------------------------------------|
| Dangerous Goods                   | 8                        | 8                                                     |
| False Alarms                      | 45                       | 60                                                    |
| Fire Suppression                  | 39                       | 43                                                    |
| Pre-Hospital Care                 | 687                      | 625                                                   |
| Rescue                            | 5                        | 10                                                    |
| Inspection                        | 45                       | /                                                     |
| Total:                            | 829                      | 746                                                   |