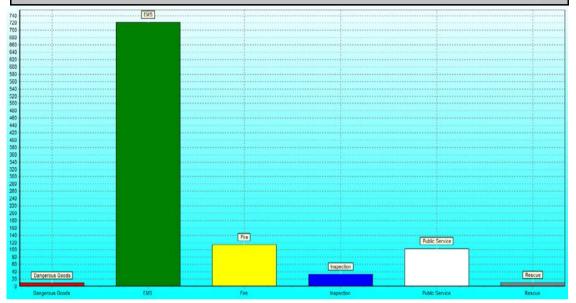

## YELLOWKNIFE FIRE DIVISION QUARTERLY SUMMARY REPORT JULY TO SEPTEMBER 2013

| JULY TO SEPTEMBER<br>2013 | FIVE YEAR AVERAGE<br>JULY TO SEPTEMBER<br>2008-2012 |
|---------------------------|-----------------------------------------------------|
| •                         | 40                                                  |
| 9                         | 13                                                  |
| 45                        | 43                                                  |
| 69                        | 49                                                  |
| 722                       | 683                                                 |
| 11                        | 12                                                  |
| 856                       | 800                                                 |
|                           | 9<br>45<br>69<br>722<br>11                          |