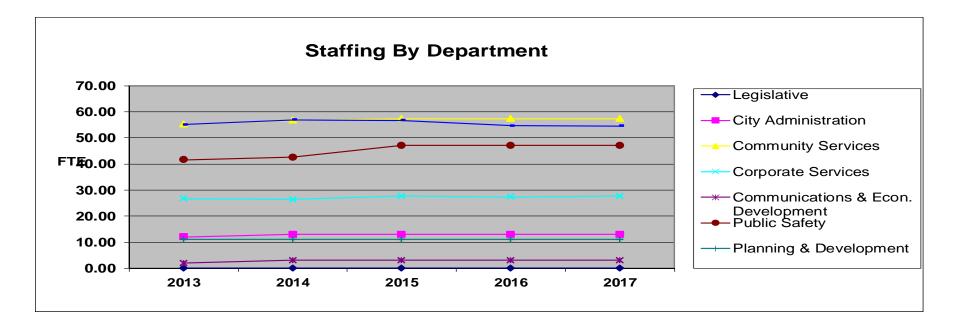

| Staffing By Department:            | 2013   | 2014   | 2014     | 2015   | 2016   | 2017   |
|------------------------------------|--------|--------|----------|--------|--------|--------|
| (FTE)                              | Actual | Budget | Forecast | Budget | Budget | Budget |
|                                    | 0.00   | 0.00   | 0.00     | 0.00   | 0.00   | 0.00   |
| Legislative                        | 0.00   | 0.00   |          | 0.00   |        | 0.00   |
| City Administration                | 12.00  | 13.00  | 13.00    | 13.00  |        | 13.00  |
| Community Services                 | 55.20  | 56.73  | 56.73    | 57.34  | 57.34  | 57.34  |
| Corporate Services                 | 26.69  | 26.34  | 27.34    | 27.67  | 27.34  | 27.67  |
| Communications & Econ. Development | 2.00   | 3.00   | 3.00     | 3.00   | 3.00   | 3.00   |
| Public Safety                      | 41.58  | 42.58  | 42.58    | 47.08  | 47.08  | 47.08  |
| Planning & Development             | 11.00  | 11.00  | 11.00    | 11.00  | 11.00  | 11.00  |
| Public Works & Engineering         | 55.15  | 56.97  | 55.97    | 56.72  | 54.72  | 54.52  |
|                                    | 203.62 | 209.62 | 209.62   | 215.81 | 213.48 | 213.61 |
|                                    |        |        |          |        |        |        |
| Permanent                          | 184.04 | 188.04 | 188.04   | 194.54 | 192.54 | 192.54 |
| Term                               | 0.00   | 0.00   | 0.00     | 0.00   | 0.00   | 0.00   |
| Part-time/ Casual                  | 19.58  | 21.58  | 21.58    | 21.27  | 20.94  | 21.07  |
|                                    | 203.62 | 209.62 | 209.62   | 215.81 | 213.48 | 213.61 |
| Net change in FTE positions        | 1.49   | 6.00   | 0.00     | 6.19   | (2.33) | 0.13   |

## Staffing By Department:

| (FTE)                                 | 2014<br>Budget | 2014<br>Proposed<br>Revisions | 2015<br>Budget |
|---------------------------------------|----------------|-------------------------------|----------------|
| City Administration                   | 13.00          | 0.00                          | 13.00          |
| Community Services                    | 56.73          | 0.61                          | 57.34          |
| Corporate Services                    | 26.34          | 1.33                          | 27.67          |
| Communications & Economic Development | 3.00           | 0.00                          | 3.00           |
| Public Safety                         | 42.58          | 4.50                          | 47.08          |
| Planning & Development                | 11.00          | 0.00                          | 11.00          |
| Public Works & Engineering            | 56.97          | -0.25                         | 56.72          |
|                                       | 209.62         | 6.19                          | 215.81         |
| Permanent                             | 188.04         | 6.50                          | 194.54         |
| Part-time/ Casual                     | 21.58          | -0.31                         | 21.27          |
| Total                                 | 209.62         | 6.19                          | 215.81         |