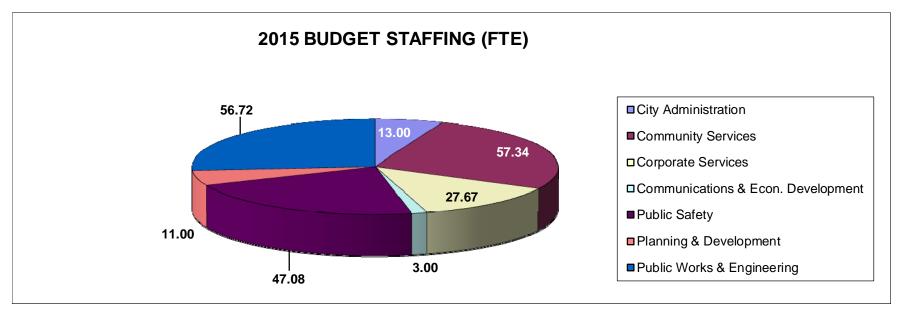

## Staffing By Department:

| (FTE)                                 | 2014<br>Budget | 2014<br>Proposed<br>Revisions | 2015<br>Budget |
|---------------------------------------|----------------|-------------------------------|----------------|
| City Administration                   | 13.00          | 0.00                          | 13.00          |
| Community Services                    | 56.73          | 0.61                          | 57.34          |
| Corporate Services                    | 26.34          | 1.33                          | 27.67          |
| Communications & Economic Development | 3.00           | 0.00                          | 3.00           |
| Public Safety                         | 42.58          | 4.50                          | 47.08          |
| Planning & Development                | 11.00          | 0.00                          | 11.00          |
| Public Works & Engineering            | 56.97          | -0.25                         | 56.72          |
|                                       | 209.62         | 6.19                          | 215.81         |
| Permanent                             | 188.04         | 6.50                          | 194.54         |
| Part-time/ Casual                     | 21.58          | -0.31                         | 21.27          |
| Total                                 | 209.62         | 6.19                          | 215.81         |