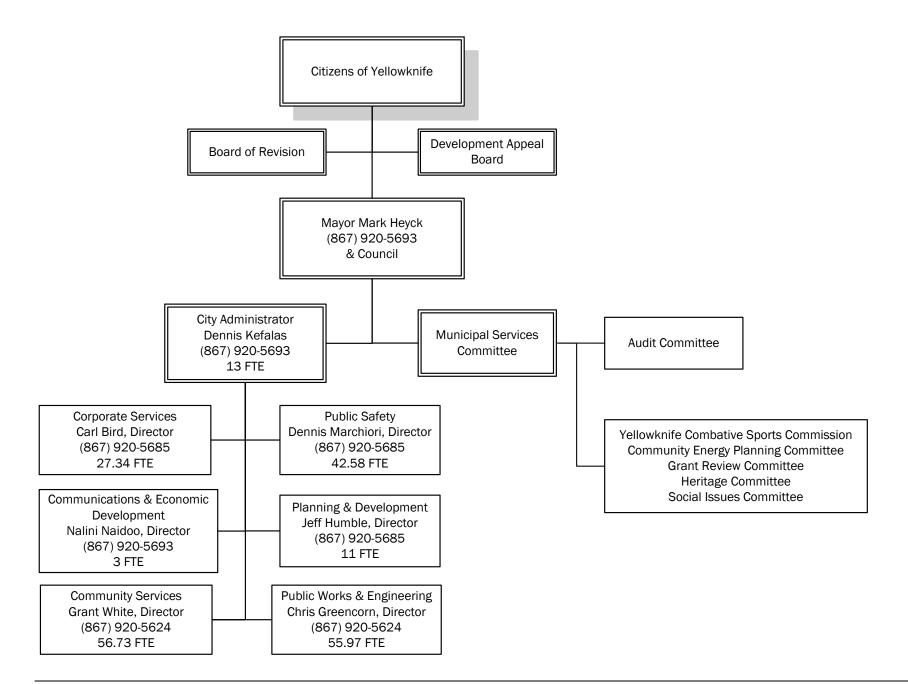

| Staffing By Department:            | 2013   | 2014   | 2014     | 2015   | 2016   | 2017   |
|------------------------------------|--------|--------|----------|--------|--------|--------|
| (FTE)                              | Actual | Budget | Forecast | Budget | Budget | Budget |
|                                    | 0.00   | 0.00   | 0.00     | 0.00   | 0.00   | 0.00   |
| Legislative                        | 0.00   | 0.00   |          | 0.00   |        | 0.00   |
| City Administration                | 12.00  | 13.00  | 13.00    | 13.00  |        | 13.00  |
| Community Services                 | 55.20  | 56.73  | 56.73    | 57.34  | 57.34  | 57.34  |
| Corporate Services                 | 26.69  | 26.34  | 27.34    | 27.67  | 27.34  | 27.67  |
| Communications & Econ. Development |