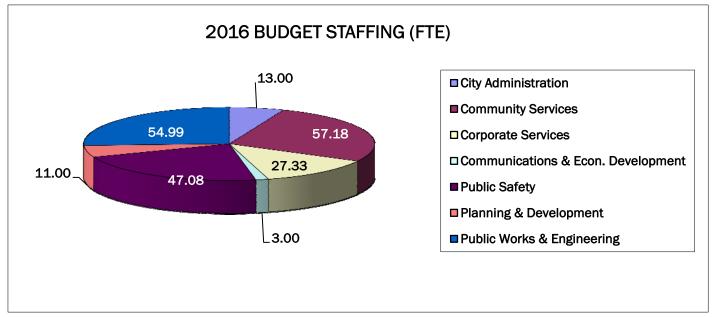

## STAFFING SUMMARY

| Staffing By Department:               |        |           |        |  |  |
|---------------------------------------|--------|-----------|--------|--|--|
| (FTE)                                 | 2015   |           |        |  |  |
|                                       | 2015   | Proposed  | 2016   |  |  |
|                                       | Budget | Revisions | Budget |  |  |
|                                       |        |           |        |  |  |
| City Administration                   | 13.00  | 0.00      | 13.00  |  |  |
| Community Services                    | 57.84  | -0.66     | 57.18  |  |  |
| Corporate Services                    | 27.67  | -0.34     | 27.33  |  |  |
| Communications & Economic Development | 3.00   | 0.00      | 3.00   |  |  |
| Public Safety                         | 47.08  | 0.00      | 47.08  |  |  |
| Planning & Development                | 11.00  | 0.00      | 11.00  |  |  |
| Public Works & Engineering            | 56.72  | -1.73     | 54.99  |  |  |
|                                       | 216.31 | -2.73     | 213.58 |  |  |
|                                       |        |           |        |  |  |
| Permanent                             | 195.04 | -2.00     | 193.04 |  |  |
| Part-time/ Casual                     | 21.27  | -0.73     | 20.54  |  |  |
| Total                                 | 216.31 | -2.73     | 213.58 |  |  |