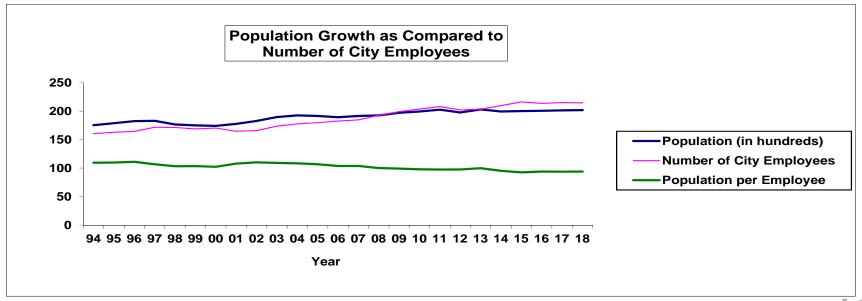

56.72    | 54.99  | 54.99  | 54.99  |
|                                    | 209.62 | 216.31 | 216.31   | 213.58 | 214.89 | 214.58 |
|                                    |        |        |          |        |        |        |
| Permanent                          | 188.04 | 195.04 | 195.04   | 193.04 | 194.04 | 194.04 |
| Term                               | 0.00   | 0.00   | 0.00     | 0.00   | 0.00   | 0.00   |
| Part-time/ Casual                  | 21.58  | 21.27  | 21.27    | 20.54  | 20.85  | 20.54  |
|                                    | 209.62 | 216.31 | 216.31   | 213.58 | 214.89 | 214.58 |
|                                    |        |        |          |        |        |        |
| Net change in FTE positions        | 6.00   | 6.69   | 6.69     | -2.73  | 1.31   | -0.31  |



## STAFFING SUMMARY

| Staffing By Department:               |        |           |        |  |  |
|---------------------------------------|--------|-----------|--------|--|--|
| (FTE)                                 | 2015   |           |        |  |  |
|                                       | 2015   | Proposed  | 2016   |  |  |
|                                       | Budget | Revisions | Budget |  |  |
|                                       |        |           |        |  |  |
| City Administration                   | 13.00  | 0.00      | 13.00  |  |  |
| Community Services                    | 57.84  | -0.66     | 57.18  |  |  |
| Corporate Services                    | 27.67  | -0.34     | 27.33  |  |  |
| Communications & Economic Development | 3.00   | 0.00      | 3.00   |  |