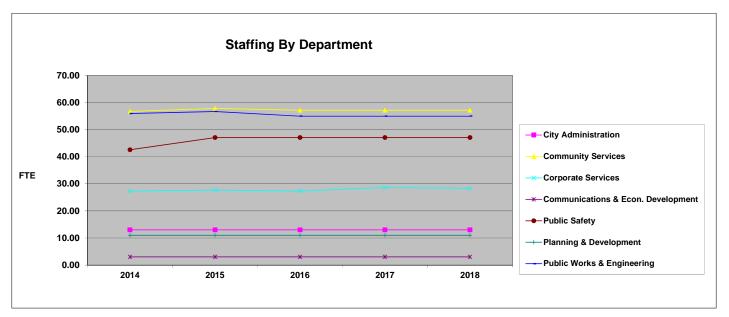

| Staffing By Department:            | 2014   | 2015   | 2015     | 2016   | 2017   | 2018   |
|------------------------------------|--------|--------|----------|--------|--------|--------|
| (FTE)                              | Actual | Budget | Forecast | Budget | Budget | Budget |
|                                    |        |        |          |        |        |        |
| City Administration                | 13.00  | 13.00  | 13.00    | 13.00  | 13.00  | 13.00  |
| Community Services                 | 56.73  | 57.84  | 57.84    | 57.18  | 57.18  | 57.18  |
| Corporate Services                 | 27.34  | 27.67  | 27.67    | 27.33  | 28.64  | 28.33  |
| Communications & Econ. Development | 3.00   | 3.00   | 3.00     | 3.00   | 3.00   | 3.00   |
| Public Safety                      | 42.58  | 47.08  | 47.08    | 47.08  | 47.08  | 47.08  |
| Planning & Development             | 11.00  | 11.00  | 11.00    | 11.00  | 11.00  | 11.00  |
| Public Works & Engineering         | 55.97  | 56.72  | 56.72    | 54.99  | 54.99  | 54.99  |
|                                    | 209.62 | 216.31 | 216.31   | 213.58 | 214.89 | 214.58 |
|                                    |        |        |          |        |        |        |
| Permanent                          | 188.04 | 195.04 | 195.04   | 193.04 | 194.04 | 194.04 |
| Term                               | 0.00   | 0.00   | 0.00     | 0.00   | 0.00   | 0.00   |
| Part-time/ Casual                  | 21.58  | 21.27  | 21.27    | 20.54  | 20.85  | 20.54  |
|                                    | 209.62 | 216.31 | 216.31   | 213.58 | 214.89 | 214.58 |
|                                    |        |        |          |        |        |        |
| Net change in FTE positions        | 6.00   | 6.69   | 6.69     | -2.73  | 1.31   | -0.31  |