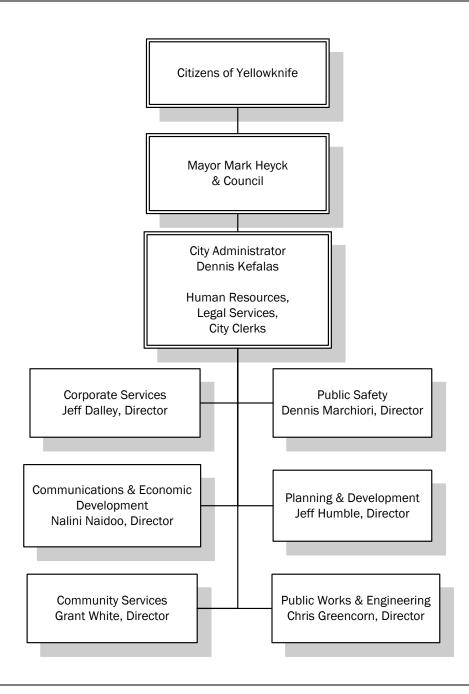

## STAFFING SUMMARY

| Staffing By Department:               |        |           |        |  |  |
|---------------------------------------|--------|-----------|--------|--|--|
| (FTE)                                 | 2015   |           |        |  |  |
|                                       | 2015   | Proposed  | 2016   |  |  |
|                                       | Budget | Revisions | Budget |  |  |
|                                       |        |           |        |  |  |
| City Administration                   | 13.00  | 0.00      | 13.00  |  |  |
| Community Services                    | 57.84  | -0.66     | 57.18  |  |  |
| Corporate Services                    | 27.67  | -0.34     | 27.33  |  |  |
| Communications & Economic Development | 3.00   | 0.00      | 3.00   |  |  |
| Public Safety                         | 47.08  | 0.00      | 47.08  |  |  |
| Planning & Development                | 11.00  | 0.00      | 11.00  |  |  |
| Public Works & Engineering            | 56.72  | -1.73     | 54.99  |  |  |
|                                       | 216.31 | -2.73     | 213.58 |  |  |
|                                       |        |           |        |  |  |
| Permanent                             | 195.04 | -2.00     | 193.04 |  |  |
| Part-time/ Casual                     | 21.27  | -0.73     | 20.54  |  |  |
| Total                                 | 216.31 | -2.73     | 213.58 |  |  |