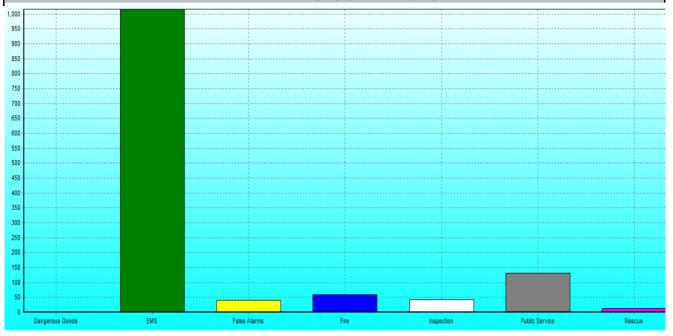

## YELLOWKNIFE FIRE DIVISION QUARTERLY SUMMARY REPORT APRIL TO JUNE 2016

| Emergency Response<br>Classification | APRIL TO JUNE<br>2016 | FIVE YEAR AVERAGE<br>APRIL TO JUNE<br>2011-2015 |
|--------------------------------------|-----------------------|-------------------------------------------------|
| Dangerous Goods                      | 2                     | 10                                              |
| Emergency Medical Services           | 1,019                 | 698                                             |
| False Alarms                         | 40                    | 41                                              |
| Fire Suppression                     | 59                    | 56                                              |
| Inspections                          | 73                    | /                                               |
| Public Service                       | 103                   | /                                               |
| Rescue                               | 8                     | 8                                               |
| Total:                               | 1,304                 | 813                                             |