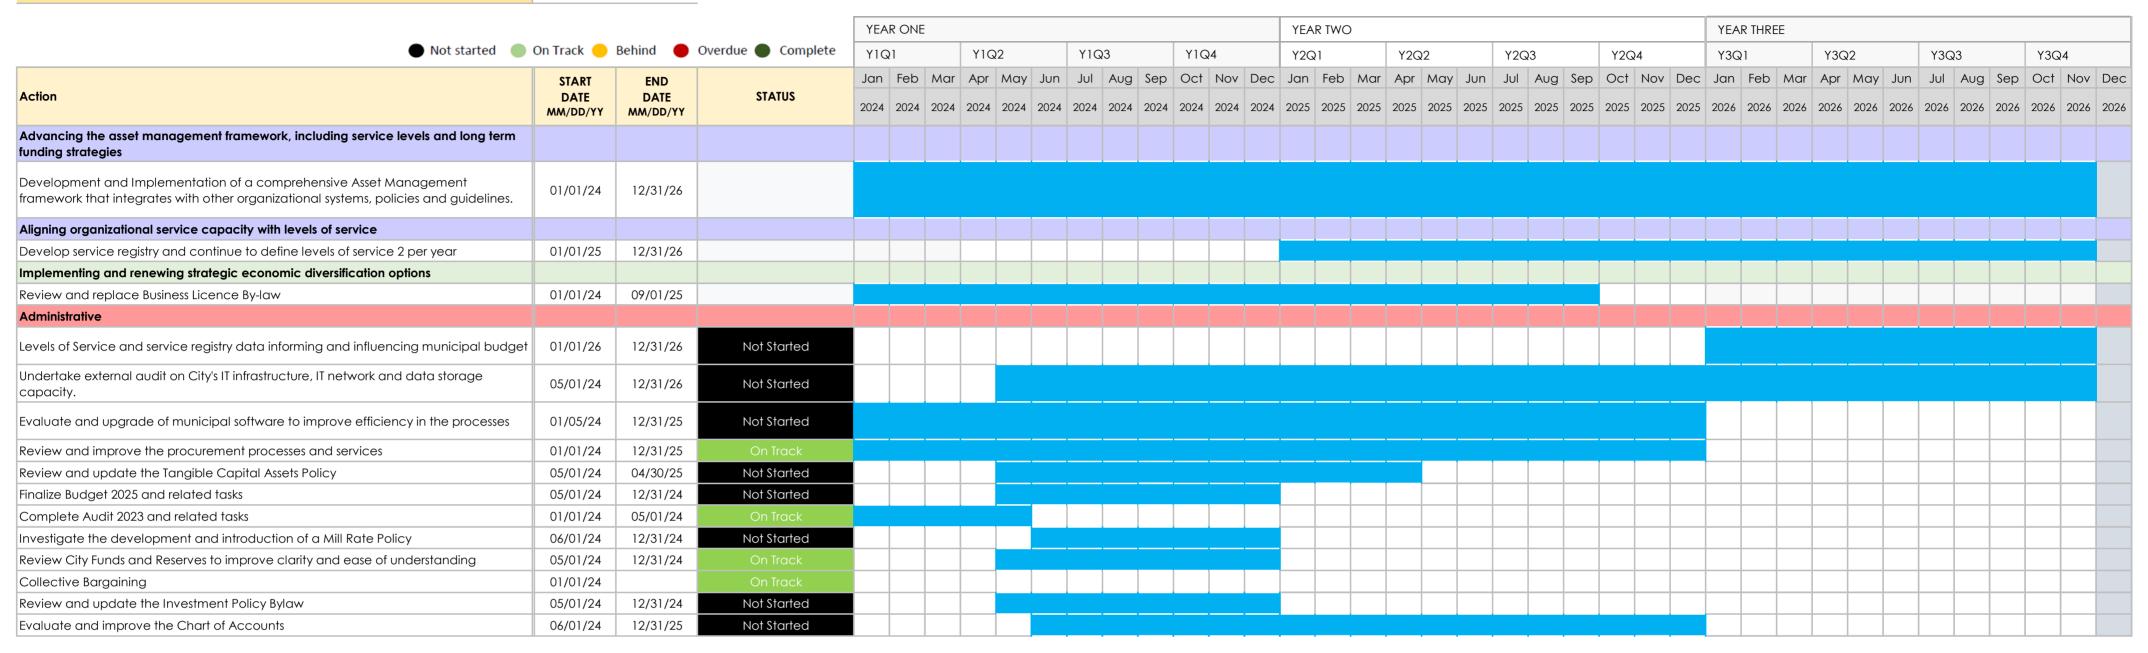

|                                                                                                                                                 | 11       |          |             |  | <br> |  |  | <br> | <br> | <br> | <br> | <br> | <br> |
|-------------------------------------------------------------------------------------------------------------------------------------------------|----------|----------|-------------|--|------|--|--|------|------|------|------|------|------|
| Succession Planning Plan                                                                                                                        | 01/01/24 | 12/31/24 |             |  |      |  |  |      |      |      |      |      |      |
| Enhancing governance capacity through individual and collective development opportunities                                                       |          |          |             |  |      |  |  |      |      |      |      |      |      |
| Professional development for Council                                                                                                            | 01/01/24 | 12/31/26 |             |  |      |  |  |      |      |      |      |      |      |
| Strategic Direction #3: Sustainable Future                                                                                                      |          |          |             |  |      |  |  |      |      |      |      |      |      |
| Advancing energy initiatives, including district energy options to energy retrofits                                                             |          |          |             |  |      |  |  |      |      |      |      |      |      |
| LIC Energy Retrofits program                                                                                                                    | 01/01/24 | 12/31/24 | On Track    |  |      |  |  |      |      |      |      |      |      |
| Community & Corporate Energy Plan (CCEP) - report out on 2015-2025 Plan and Develop Renewal for 2025 onward                                     | 01/01/24 | 12/31/25 | On Track    |  |      |  |  |      |      |      |      |      |      |
| District Energy Policy                                                                                                                          | 01/01/24 | 12/31/24 | On Track    |  |      |  |  |      |      |      |      |      |      |
| Implementing the Solid Waste Management Plan                                                                                                    |          |          |             |  |      |  |  |      |      |      |      |      |      |
| WeighOut Scale at SWF                                                                                                                           | 01/01/24 | 12/31/24 |             |  |      |  |  |      |      |      |      |      |      |
| Strategic Waste Management Plan update/Implementation Plan                                                                                      | 01/01/24 | 12/31/25 |             |  |      |  |  |      |      |      |      |      |      |
| Advocating for the transfer of vacant commissioner's land for growth                                                                            |          |          |             |  |      |  |  |      |      |      |      |      |      |
| Continued work with GNWT                                                                                                                        | 01/01/24 | 06/30/24 | On Track    |  |      |  |  |      |      |      |      |      |      |
| Completing land development tools and strategies that support growth readiness                                                                  |          |          |             |  |      |  |  |      |      |      |      |      |      |
| New Land Administration by-law                                                                                                                  | 01/01/24 | 05/31/24 | On Track    |  |      |  |  |      |      |      |      |      |      |
| Amendments to Zoning By-law                                                                                                                     | 06/01/24 | 12/31/24 | Not Started |  |      |  |  |      |      |      |      |      |      |
| Kam Lake 2.0                                                                                                                                    | 04/01/24 | 12/31/25 | On Track    |  |      |  |  |      |      |      |      |      |      |
| Modernizing development incentive options                                                                                                       |          |          |             |  |      |  |  |      |      |      |      |      |      |
| New Development Incentive By-law                                                                                                                | 01/01/24 | 12/31/24 | On Track    |  |      |  |  |      |      |      |      |      |      |
| Sustaining infrastructure capacity for future growth                                                                                            |          |          |             |  |      |  |  |      |      |      |      |      |      |
| Water Submarine Line Project Milestones                                                                                                         | 01/01/24 | 03/31/32 |             |  |      |  |  |      |      |      |      |      |      |
| Supporting all aspects of tourism and visitor services, including the accommodation levy and creation of the destination marketing organization |          |          |             |  |      |  |  |      |      |      |      |      |      |
| Develop and finalize DMO structure and funding                                                                                                  | 01/01/24 | 03/31/25 | On Track    |  |      |  |  |      |      |      |      |      |      |
| Implement Hotel Levy                                                                                                                            | 01/01/24 | 12/31/24 | On Track    |  |      |  |  |      |      |      |      |      |      |
| Visitor Centre Governance Structure                                                                                                             | 01/01/25 | 12/31/25 | On Track    |  |      |  |  |      |      |      |      |      |      |
| Implementing and renewing strategic economic diversification options                                                                            |          |          |             |  |      |  |  |      |      |      |      |      |      |
| Review and replace Business Licence By-law                                                                                                      | 01/01/24 | 09/01/25 | On Track    |  |      |  |  |      |      |      |      |      |      |
| Develop an integrated tourism, investment, worker and resident attraction strategy                                                              | 09/01/24 | 12/31/25 | On Track    |  |      |  |  |      |      |      |      |      |      |
| Aligning with regional and territorial economic opportunities                                                                                   |          |          |             |  |      |  |  |      |      |      |      |      |      |
| Work with the GNWT on their regional economic initiatives                                                                                       | 01/01/24 | 12/31/26 | On Track    |  |      |  |  |      |      |      |      |      |      |
| Implementing the Food and Agriculture Strategy                                                                                                  |          |          |             |  |      |  |  |      |      |      |      |      |      |
| Research urban livestock parameters and propose Animal Control By-law                                                                           | 01/01/25 | 12/31/25 | On Track    |  |      |  |  |      |      |      |      |      |      |
| Incentivize new food and agriculture businesses                                                                                                 | 01/01/24 | 06/30/26 | On Track    |  |      |  |  |      |      |      |      |      |      |
| Establish business licencing process for commercial agriculture                                                                                 | 09/01/24 | 09/01/25 | Not Started |  |      |  |  |      |      |      |      |      |      |
|                                                                                                                                                 |          |          |             |  |      |  |  |      |      |      |      |      |      |
|                                                                                                                                                 |          |          |             |  |      |  |  |      |      |      |      |      |      |
|                                                                                                                                                 |          |          |             |  |      |  |  | <br> |      |      |      |      |      |