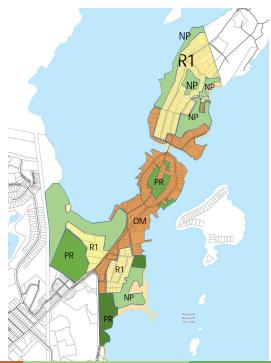

## **Old Town**

## 2020 Community Plan Land Use Designation

| R1 - Low Density Residential  To provide an area for low density residential development in the form of single detached, duplex, and single detached manufactured dwellings and compatible uses. |                                                                                             | OM - Old Town Mixed-Use  To provide a areas for a mix of commercial and residential use.       |                                                                                    | NP - Nature Preservation  To preserve and maintain the natural characteristics of an area, and to allow for limited public outdoor facilities to enhance public use and enjoyment of the natural characteristics of an area for future generations, by restricting development. | PR - Parks and Recreation  To provide parks, recreation uses and facilities for the use and enjoyment of the public. |
|--------------------------------------------------------------------------------------------------------------------------------------------------------------------------------------------------|---------------------------------------------------------------------------------------------|------------------------------------------------------------------------------------------------|------------------------------------------------------------------------------------|---------------------------------------------------------------------------------------------------------------------------------------------------------------------------------------------------------------------------------------------------------------------------------|----------------------------------------------------------------------------------------------------------------------|
|                                                                                                                                                                                                  |                                                                                             |                                                                                                |                                                                                    |                                                                                                                                                                                                                                                                                 |                                                                                                                      |
| Single Detached Dwelling                                                                                                                                                                         | Multiple Attached Ground<br>Oriented Dwelling (triplex,<br>townhouse, stacked<br>townhouse) | Single detached dwelling                                                                       | Airplane Float base                                                                | Open Space                                                                                                                                                                                                                                                                      | Community garden                                                                                                     |
| Duplex Dwelling                                                                                                                                                                                  | Low-rise apartment (3 storeys or less)                                                      | Duplex dwelling                                                                                | Food/beverage service                                                              |                                                                                                                                                                                                                                                                                 | Open space                                                                                                           |
| Manufactured Single<br>Detached Dwelling                                                                                                                                                         | Similar use                                                                                 | Manufactured Single<br>Detached Dwelling                                                       | Motel                                                                              |                                                                                                                                                                                                                                                                                 | Parks and recreation                                                                                                 |
| Manufactured Duplex<br>Dwelling                                                                                                                                                                  |                                                                                             | Manufactured Duplex<br>Dwelling                                                                | Hotel                                                                              |                                                                                                                                                                                                                                                                                 | Temporary activity                                                                                                   |
| Accessory Dwelling Unit                                                                                                                                                                          |                                                                                             | Multiple Attached<br>Ground Oriented<br>Dwelling (triplex,<br>townhouse, stacked<br>townhouse) | Industrial use (subject<br>to noise, dust, odour<br>and vibration<br>restrictions) |                                                                                                                                                                                                                                                                                 | Accessory structures and uses                                                                                        |
| Home based business<br>(childcare day home,<br>office, home salon etc.)                                                                                                                          |                                                                                             | Mixed-use<br>(commercial/residential)                                                          | Low-rise apartment<br>dwelling (3 or less<br>storeys)                              |                                                                                                                                                                                                                                                                                 | Public utility uses and structures                                                                                   |
| Parks and recreation                                                                                                                                                                             |                                                                                             | Accessory Dwelling Unit                                                                        | Medium-rise<br>apartment (between 4<br>and 6 storeys)                              |                                                                                                                                                                                                                                                                                 |                                                                                                                      |
| Accessory uses or structures (sheds, greenhouse, deck etc.)                                                                                                                                      |                                                                                             | Child care facility                                                                            | Special care facility                                                              |                                                                                                                                                                                                                                                                                 |                                                                                                                      |
| Public utility uses and structures                                                                                                                                                               |                                                                                             | Home based business<br>(childcare day home,<br>office, home salon etc.)                        | Waterside shed/dock                                                                |                                                                                                                                                                                                                                                                                 |                                                                                                                      |
|                                                                                                                                                                                                  |                                                                                             | Office                                                                                         | Waterside re-fueling station                                                       |                                                                                                                                                                                                                                                                                 |                                                                                                                      |
|                                                                                                                                                                                                  |                                                                                             | Parks and recreation                                                                           | Similar use                                                                        |                                                                                                                                                                                                                                                                                 |                                                                                                                      |
|                                                                                                                                                                                                  |                                                                                             | Planned development                                                                            |                                                                                    |                                                                                                                                                                                                                                                                                 |                                                                                                                      |
|                                                                                                                                                                                                  |                                                                                             | Public and quasi-public use                                                                    |                                                                                    |                                                                                                                                                                                                                                                                                 |                                                                                                                      |
|                                                                                                                                                                                                  |                                                                                             | Temporary activity                                                                             |                                                                                    |                                                                                                                                                                                                                                                                                 |                                                                                                                      |
|                                                                                                                                                                                                  |                                                                                             | Public utility uses and structures                                                             |                                                                                    |                                                                                                                                                                                                                                                                                 |                                                                                                                      |
|                                                                                                                                                                                                  |                                                                                             | Accessory structures<br>and uses (sheds,<br>greenhouse, deck etc.)                             |                                                                                    |                                                                                                                                                                                                                                                                                 |                                                                                                                      |