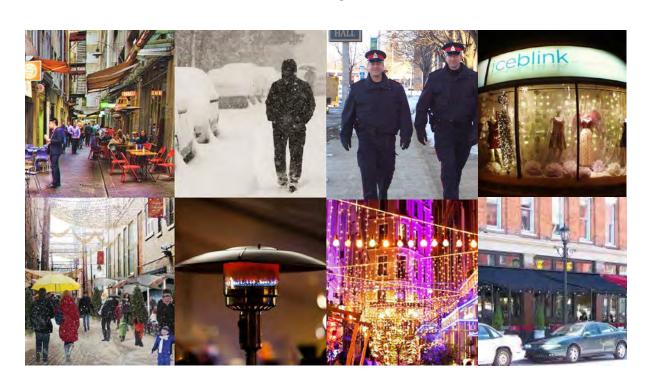

#### SIDEWALKS

BANNERS OR BIKE RACKS
WAYFINDING ON SIDEWALKS

LIGHTING AS WAYFINDING

#### **STOREFRONTS**

**FACADES** 

LANDSCAPING

**PATIOS** 

#### **BENCHES & TABLES**

**HEATERS** 

**LIGHTS** 

#### WINTER WALKABILITY

#### AWNINGS

**ICE RINK PATHWAYS** 

**ICE RINK** 