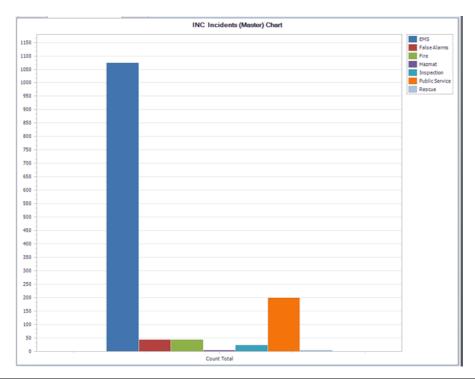

## YELLOWKNIFE FIRE DIVISION QUARTERLY SUMMARY REPORT OCTOBER TO DECEMBER 2022

| Emergency Response                  | OCTOBER TO DECEMBER             |                           | FIVE YEAR AVERAGE                          |
|-------------------------------------|---------------------------------|---------------------------|--------------------------------------------|
| Classification                      | 2022                            |                           | OCTOBER TO DECEMBER                        |
|                                     |                                 |                           | 2017-2021                                  |
|                                     |                                 |                           |                                            |
| Dangerous Goods/HAZMAT              | 4                               |                           | 7                                          |
| Emergency Medical Services          | 1,073                           |                           | 1,478                                      |
| False Alarms                        | 44                              |                           | 86                                         |
| Fire Suppression                    | 44                              |                           | 63                                         |
| Inspection                          | 22                              |                           | 48                                         |
| Public Service                      | 199                             |                           | 146                                        |
| Rescue                              | 3                               |                           | 11                                         |
| Total:                              | 1,389                           |                           | 1,839                                      |
|                                     |                                 |                           |                                            |
| *Average Response Time for Fire/Res | scue Calls:                     | 00:06:26                  | 05:05:40                                   |
|                                     |                                 | I                         |                                            |
|                                     | OCTOBER TO DECEMBER             |                           | FIVE YEAR AVERAGE                          |
|                                     | 2022                            |                           | OCTOBER TO DECEMBER                        |
| Property Loss Due to Fire:          | (Estimate)                      |                           | 2017-2021                                  |
|                                     |                                 |                           | (Estimate)                                 |
| Structure                           | \$101,500                       |                           | \$2,714,167                                |
| Contents                            | \$52,000                        |                           | \$95,017                                   |
| Vehicle                             | \$9,600                         |                           | \$43,667                                   |
| Total:                              | \$163,100                       |                           | \$2,852,851                                |
|                                     |                                 |                           |                                            |
| * Average time of                   | of all fire responses including | g calls to city limits an | nd multiple calls for different locations. |