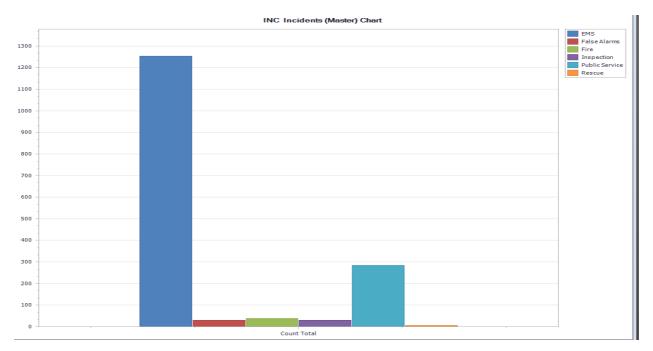

## YELLOWKNIFE FIRE DIVISION QUARTERLY SUMMARY REPORT JULY TO SEPTEMBER 2022

|                                    |                   |          | FIVE YEAR AVERAGE |
|------------------------------------|-------------------|----------|-------------------|
| Emergency Response                 | JULY TO SEPTEMBER |          | JULY TO SEPTEMBER |
| Classification                     | 2022              |          | 2017-2021         |
|                                    |                   |          |                   |
| Dangerous Goods/HAZMAT             | 0                 |          | 10                |
| Emergency Medical Services         | 1,253             |          | 1,707             |
| False Alarms                       | 31                |          | 80                |
| Fire Suppression                   | 39                |          | 69                |
| Inspections                        | 30                |          | 39                |
| Public Service                     | 285               |          | 208               |
| Rescue                             | 6                 |          | 10                |
| Total:                             | 1,644             |          | 2,123             |
|                                    |                   |          |                   |
| *Average Response Time - Fire Call | s/ Rescue         | 06:14:00 | 05:33:15          |
|                                    |                   |          |                   |
| Property Loss                      | JULY TO SEPTEMBER |          | JULY TO SEPTEMBER |
| Due to Fire                        | 2022              |          | FIVE YEAR AVERAGE |
|                                    | (Estimate)        |          | 2017-2021         |
|                                    | , ,               |          | (Estimate)        |
|                                    | 800.000           |          | 0.170.100         |
| Structure                          | \$83,200          |          | \$176,133         |
| Contents                           | \$16,100          |          | \$53,533          |
| Vehicle                            | \$107,000         |          | \$129,917         |
| Total:                             | \$206,300         |          | \$359,583         |