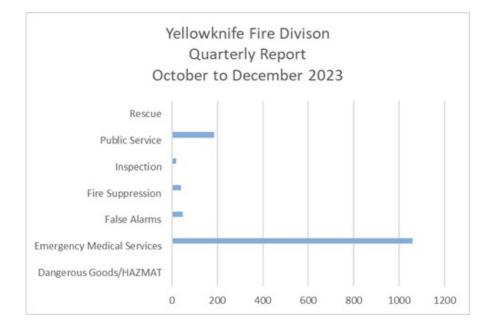

| Emergency Response Classification | October to<br>December<br>2023 | FIVE YEAR AVERAGE<br>Jan - Dec<br>2018 - 2022 |
|-----------------------------------|--------------------------------|-----------------------------------------------|
| Dangerous Goods/HAZMAT            | 1                              | 17                                            |
| Emergency Medical Services        | 1,060                          | 3,941                                         |
| False Alarms                      | 48                             | 223                                           |
| Fire Suppression                  | 39                             | 145                                           |
| Inspection                        | 19                             | 98                                            |
| Public Service                    | 186                            | 493                                           |
| Rescue                            | 4                              | 23                                            |
| Total:                            | 1,357                          | 4,939                                         |