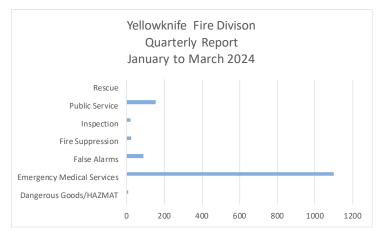

| Emergency Response Classific                                                             | JANUARY TO MARCH 2024                         | FIVE YEAR AVERAGE<br>Jan - Dec<br>2019 - 2023                                |
|------------------------------------------------------------------------------------------|-----------------------------------------------|------------------------------------------------------------------------------|
| Dangerous Goods/HAZMAT                                                                   | 7                                             | 17                                                                           |
| Emergency Medical Services                                                               | 1,101                                         | 4,035                                                                        |
| False Alarms                                                                             | 88                                            | 211                                                                          |
| Fire Suppression                                                                         | 23                                            | 136                                                                          |
| Inspection                                                                               | 21                                            | 98                                                                           |
| Public Service                                                                           | 154                                           | 642                                                                          |
| Rescue                                                                                   | 2                                             | 18                                                                           |
| Nescue                                                                                   |                                               |                                                                              |
| Total:                                                                                   | 1,396                                         | 5,157                                                                        |
|                                                                                          |                                               | 5,157                                                                        |
| Total:                                                                                   |                                               | ·                                                                            |
| Total:                                                                                   | JANUARY TO MARCH                              | 00:06:55  FIVE YEAR AVERAGE  Jan - Dec                                       |
| Total:  *Average Response Time for Fire/Rescu                                            | JANUARY TO MARCH 2024                         | 00:06:55<br>FIVE YEAR AVERAGE<br>Jan - Dec<br>2019 - 2023                    |
| Total:  *Average Response Time for Fire/Rescu                                            | JANUARY TO MARCH 2024  (Estimate)             | 00:06:55  FIVE YEAR AVERAGE  Jan - Dec  2019 - 2023  (Estimate)              |
| Total:  *Average Response Time for Fire/Rescuence  Property Loss Due to Fire:  Structure | JANUARY TO MARCH 2024  (Estimate) \$1,500,000 | 00:06:55  FIVE YEAR AVERAGE  Jan - Dec  2019 - 2023  (Estimate)  \$1,173,290 |